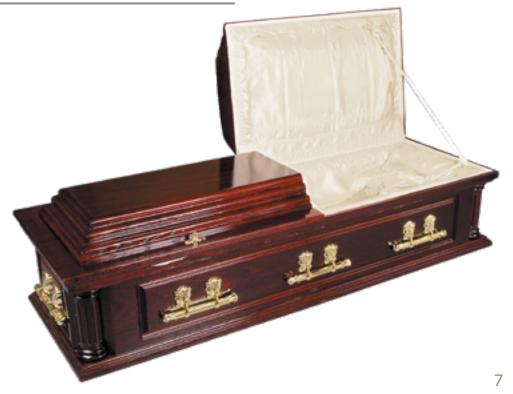

# The Buckingham Casket

A superior solid mahogany style hardwood casket with decorative panels to the sides and ends, fluted corner pillars and split swing statesmen raised lid.

Polished in a medium mahogany high gloss finish, shown here with casket handles.