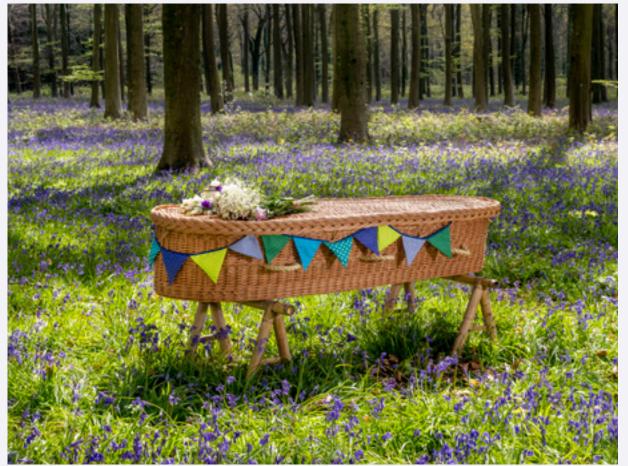

# English Willow Teardrop

Traditionally woven in the picturesque countryside of Somerset.

Floral arrangements are shown for illustration purposes. Each coffin may vary in colour slightly as they are woven using natural willow.

# English Willow Traditional

Traditionally woven in the picturesque countryside of Somerset.