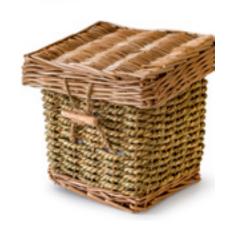

### Bamboo Casket

Single Ashes Casket

| Ashes Capacity                  | Dimensions (cm) |
|---------------------------------|-----------------|
| Full                            | 18 x 18 x 21    |
| Material: Bamboo, calico lining |                 |