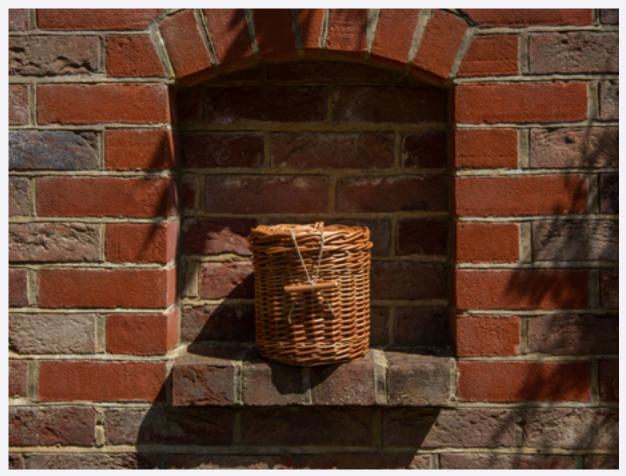

#### **Tribute Caskets**

Our caskets are handwoven and are fully biodegradable. Each includes an integrated calico drawstring lining, making it suitable for ashes burial. All can be personalised with an engraved Bamboo Plaque and our willow options can also be bespoke painted.

### Willow Caskets

Single & Dual Ashes Caskets

| Ashes Capacity | Model  | Dimensions (cm) |
|----------------|--------|-----------------|
| Full           | Single | 21 x 21 x 20    |
| Full           | Dual   | 30 x 25 x 19    |

Material: English Willow, calico lining