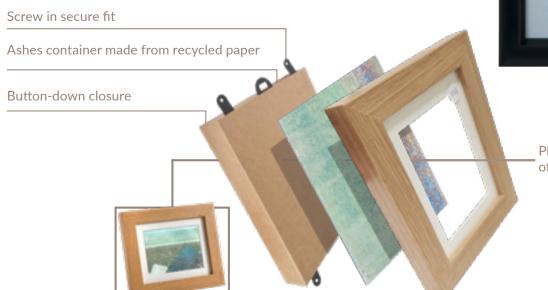

### How the frame holds ashes

Maxi frame is designed for wall hanging only

Material: Wooden frames with veneer or painted finish, glass, card mount, cardboard ashes container

Maxi

| Model | Ashes Capacity | Dimmensions (cm) | Photo Size (")             |
|-------|----------------|------------------|----------------------------|
| Micro | Partial        | 24 x 18.5 x 5.5  | 6 x 4                      |
| Mini  | Partial        | 29 x 24 x 5.5    | 7 x 5                      |
| Midi  | Partial        | 41.5 x 34 x 5.5  | 10 x 8                     |
| Maxi  | Full           | 56 x 42 x 5      | 10 x 8 x (x1) & 7 x 5 (x2) |