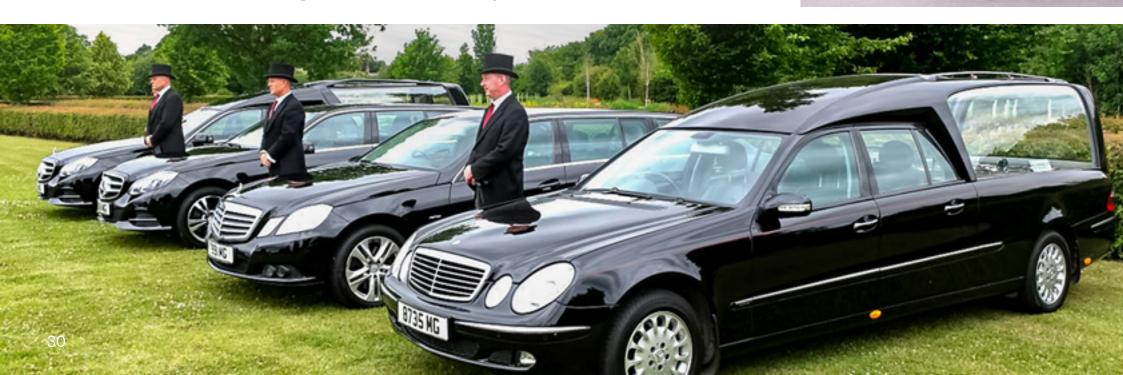

### Vehicles

We have two hearses and two limousines; they are traditional black with leather interiors, maintained to a very high standard. Our chauffeurs are dressed in charcoal grey. The limousines hold up to 7 passengers.

All vehicles are sanitised internally after use, for the safety of our clients.