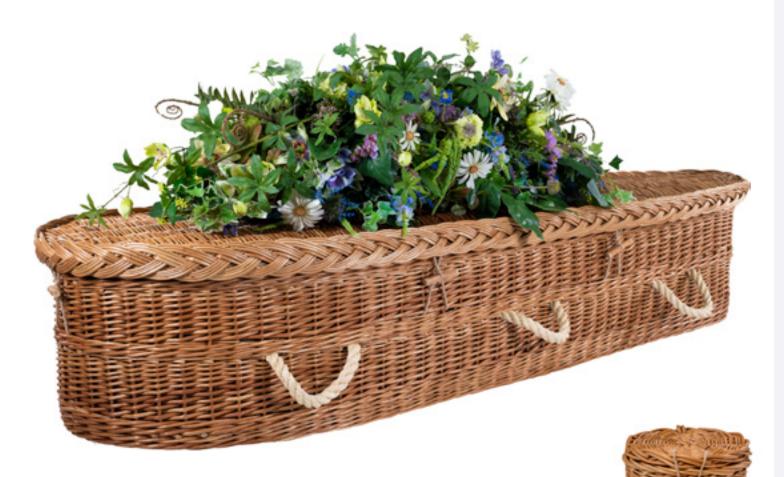

# Woven Coffins

#### Handwoven With Care

All of our coffins are woven by hand and have a smooth, solid plywood base. Each includes unbleached cotton calico linings, cremfilm, shroud, and a pillow. Floral arrangements and decorations are for illustration purposes.

### Willow Traditional

Sustainable, ethically sourced willow.

Floral arrangements are shown for illustration purposes. Each coffin may vary in colour slightly as they are woven using natural willow.