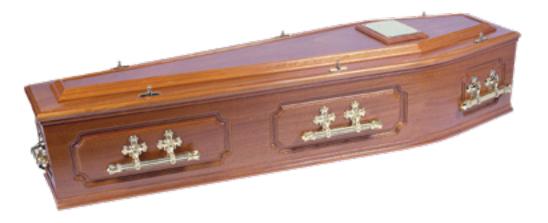

### The Worcester

This elegant coffin is manufactured from a solid redwood timber, Sapele (or similar FSC certified wood) with a raised lid, feature deep panels to the sides and end. Polished in a high gloss.

Please note: the colour of the veneer may vary slightly

With a similar style to the Worcester Traditionally crafted solid oak coffin with feature deep panels to the sides and ends. The Salisbury has a high raised lid and is polished to a rich gloss finish.