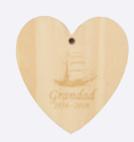

### **Heart Tags**

These heart-shaped wooden tags are perfect for attaching a handwritten or engraved message to a