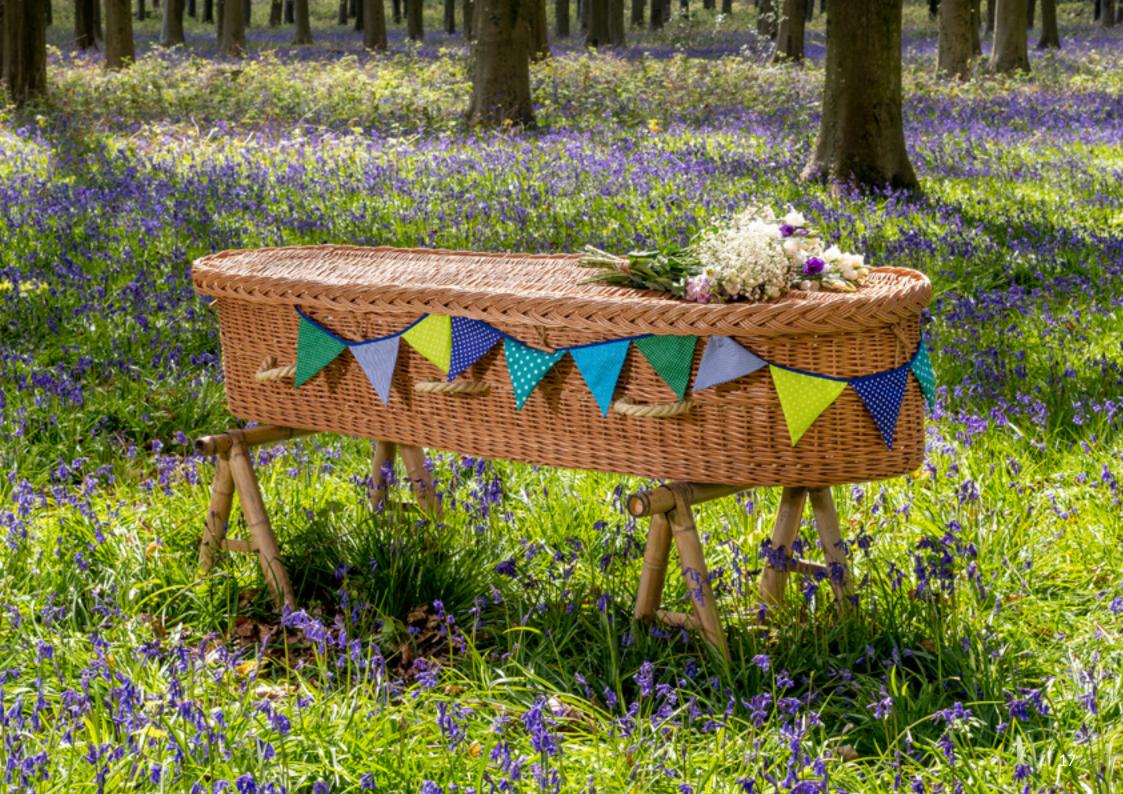

# Woven Coffins

#### Handwoven With Care

All of our coffins are woven by hand and have a smooth, solid plywood base. Each includes unbleached cotton calico linings, cremfilm, shroud, and a pillow. Floral arrangements and decorations are for illustration purposes.