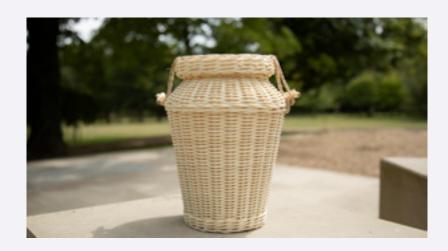

### **Scatter Pouches**

Our Bamboo Scatter Pouch is a beautiful, biodegradable ashes container handwoven in natural split bamboo.

| Ashes Capacity | Dimensions (cm) |
|----------------|-----------------|
| Keepsake       | 10 x 9 x 5      |
| Partial        | 30 x 23 x 8     |
| Full           | 36 x 30 x 5     |

Optional Calico bag, ribbon & flower are available Material: Woven bamboo