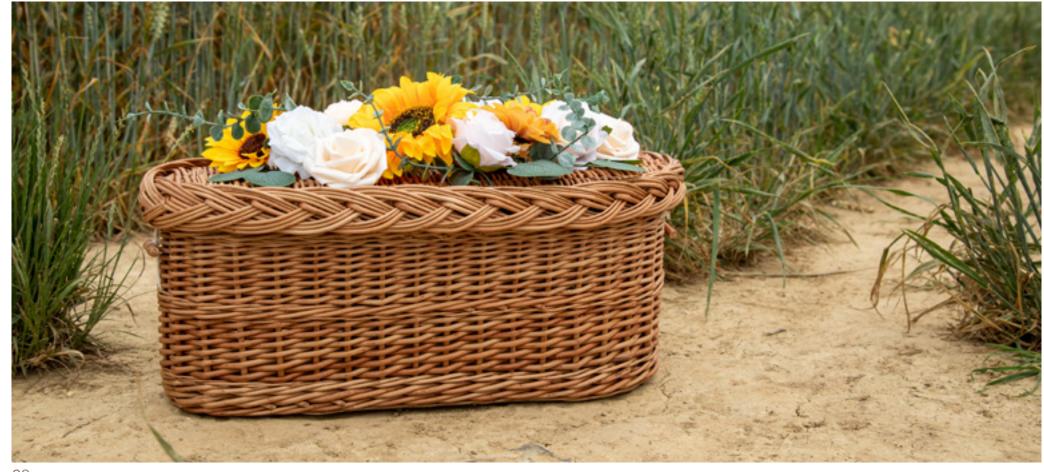

# Woven Coffins

#### Handwoven With Care

All of our coffins are woven by hand and have a smooth, solid plywood base. Each includes unbleached cotton calico linings, cremfilm, shroud, and a pillow. Floral arrangements and decorations are for illustration purposes.