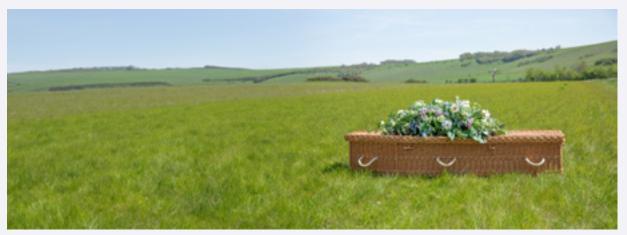

# Woven Coffins

#### Handwoven With Care

All of our coffins are woven by hand and have a smooth, solid plywood base. Each includes unbleached cotton calico linings, cremfilm, shroud, and a pillow. Floral arrangements and decorations are for illustration purposes.