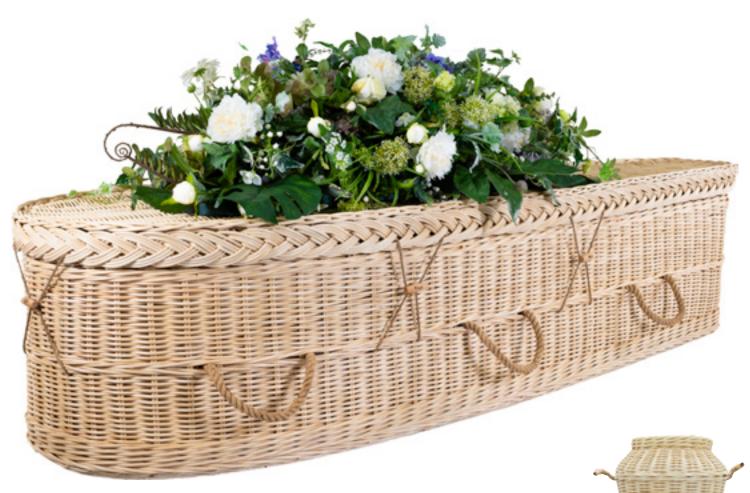

# Rattan Teardrop

Sustainable, ethically sourced rattan.

Floral arrangements are shown for illustration purposes. Each coffin may vary in colour slightly as they are woven using natural rattan.