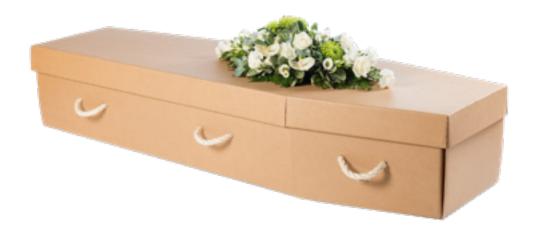

hed to a rich gloss finish.

### The Swaledale

A pure new wool coffin supported on a cardboard frame.







# The Last Supper

A solid wood coffin, carefully carved with a striking 'Last Supper' feature panel to the sides. Polished to a high gloss finish. Solid brass handles are available or electro brass plastic suitable for cremation. Fitted with a beautiful satin interior.



# The Buckingham Casket

A superior solid mahogany style hardwood casket with decorative panels to the sides and ends, fluted corner pillars and split swing statesmen raised lid.

Polished in a medium mahogany high gloss finish, shown here with casket handles.



### The Direct

A very simple coffin using recycled wood. Manufactured in the UK.



### The Greenfield

An environmentally friendly cardboard coffin.



# Picture Coffins — Premier

#### Very High Quality Print and Finish

Our wooden picture coffins are always a popular choice. Approved for burial and cremation and at most natural burial grounds, these are sourced from FSC-accredited companies using wood from sustainable sources. The designs are printed onto an environmentally-friendly paper wrap, which is then applied by hand to ensure the highest level of quality and craftsmanship.

#### Ask our Funeral Directors for more information of the designs available.







# Woven Coffins

#### Handwoven With Care

All of our coffins are woven by hand and have a smooth, solid plywood base. Each includes unbleached cotton calico linings, cremfilm, shroud, and a pillow. Floral arrangements and decorations are for illustration purposes.