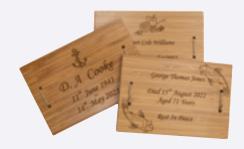

#### For Coffins & Caskets

Our bespoke engraving service allows the perfect farewell for a loved one to be crafted, adding personality and individuality to a coffin and casket.

### Bespoke Plaques

Our engraving service specialises in creating custom plaques. No matter what interests a person has in terms of hobbies, pets, vehicles, or locations, we can design a plaque for them. They can also be cut to custom shapes.