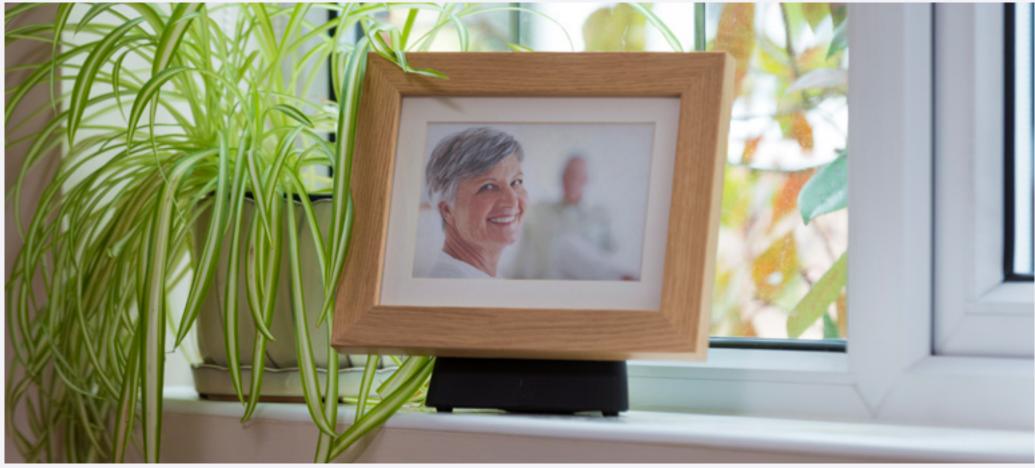

### Tribute FramePod

Free Standing

The ashes pod, with its smoothly curving lines and dark matte textured finish, sits discreetly behind the picture frame it supports.

Our frames are available in a choice of styles to suit all tastes.

| Model  | Ashes Capacity | Frame (cm) | Pod (cm)     | Photo Size (") |
|--------|----------------|------------|--------------|----------------|
| Small  | Partial        | 24 x 19.5  | 9 x 13 x 19  | 6 x 4          |
| Medium | Partial        | 30.5 x 25  | 11 x 15 x 23 | 7 x 5          |
| Large  | Full           | 42 x 37.5  | 15 x 23 x 32 | 10 x 8         |

Material: Oak veneered wood or PU moulding, polypropylene