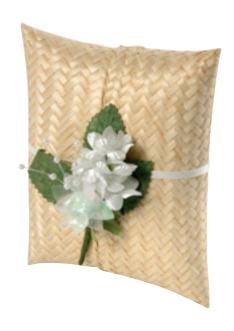

### **Scatter Pouches**

Our Bamboo Scatter Pouch is a beautiful, biodegradable ashes container handwoven in natural split bamboo.

| Ashes Capacity | Dimensions (cm) |
|----------------|-----------------|
| Keepsake       | 10 x 9 x 5      |
| Partial        | 30 x 23 x 8     |
| Full           | 36 x 30 x 5     |

Optional Calico bag, ribbon & flower are available Material: Woven bamboo