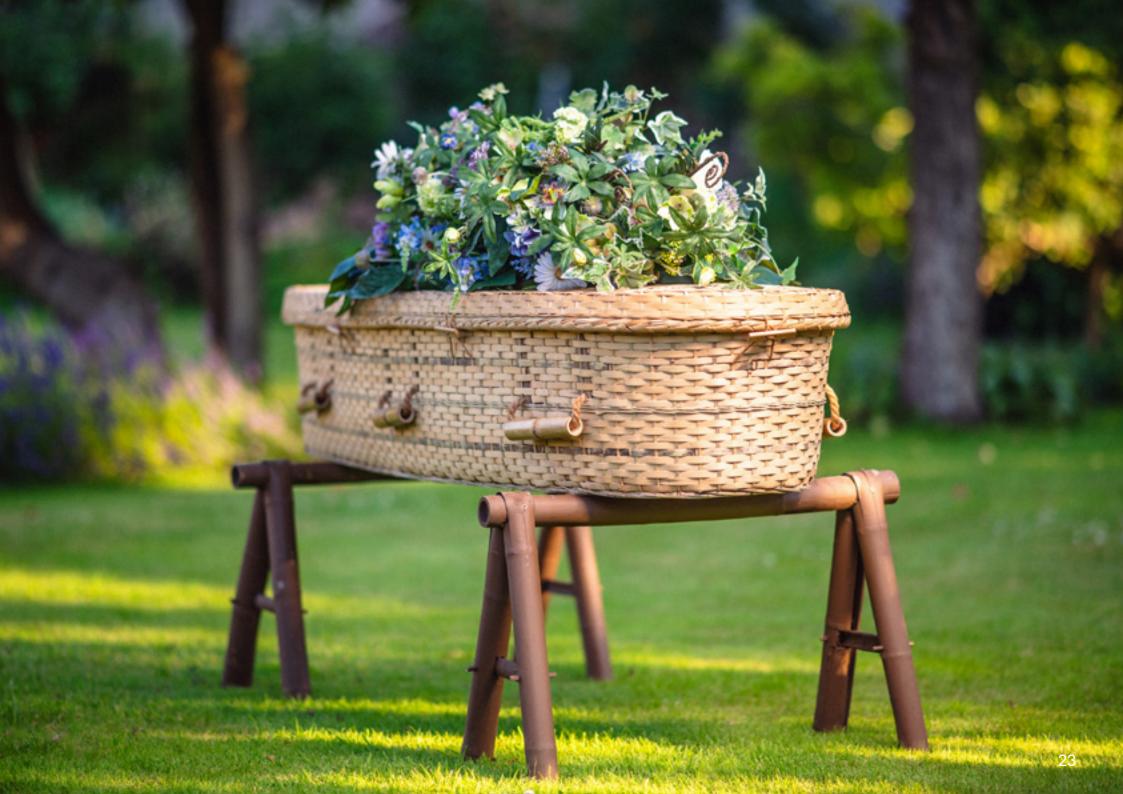

### Bamboo Teardrop

Sustainable, ethically sourced bamboo.

Floral arrangements are shown for illustration purposes. Each coffin may vary in colour slightly as they are woven using natural bamboo.