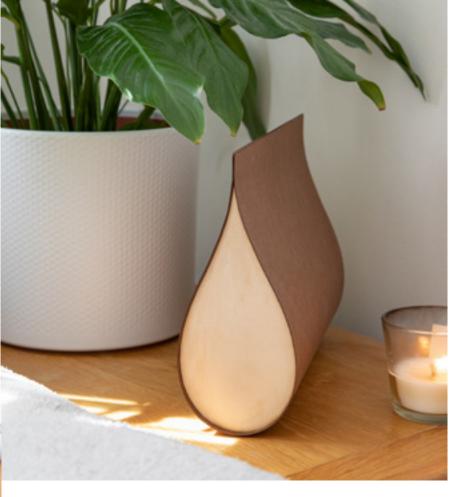

### Teardrop Urns

A Teardrop Urn is an elegant and beautiful choice for discreetly keeping a loved one's ashes.

Crafted with the utmost care from Forest Stewardship Council sourced plywood, it is a sustainable and eco-conscious addition to our urn range that we're incredibly proud of.

| Dimensions (cm) |
|-----------------|
| 13 x 18.5 x 7.5 |
| 19 x 18.5 x 7.5 |
| 28 x 18.5 x 7.5 |
| 30 x 22.5 x 9.5 |
|                 |

Material: Polybak, birch plywood, plastic cap