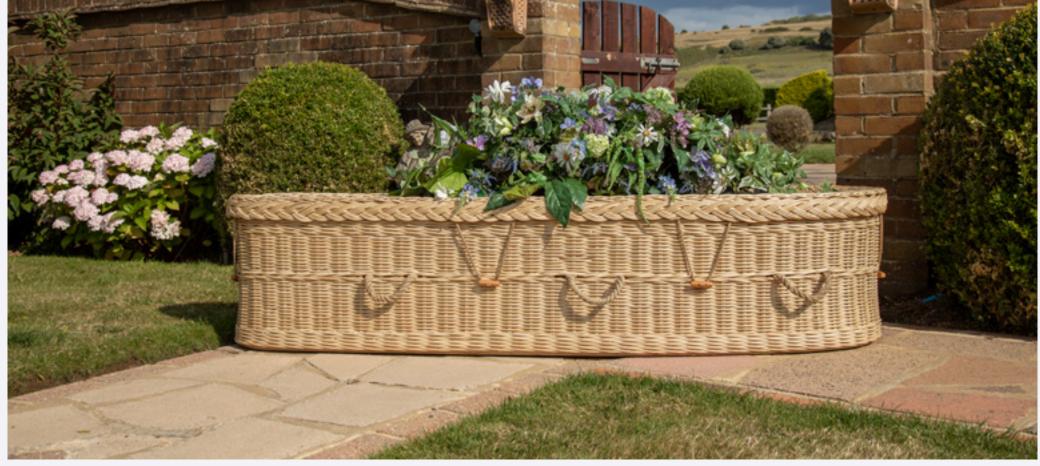

## Willow Teardrop

Sustainable, ethically sourced willow.

Floral arrangements are shown for illustration purposes. Each coffin may vary in colour slightly as they are woven using natural willow.

### Willow Traditional

Sustainable, ethically sourced willow.

Floral arrangements are shown for illustration purposes. Each coffin may vary in colour slightly as they are woven using natural willow.