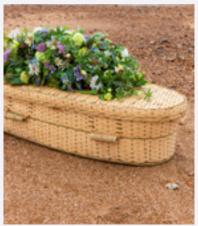

# English Willow Teardrop

Traditionally woven in the picturesque countryside of Somerset.

Floral arrangements are shown for illustration purposes. Each coffin may vary in colour slightly as they are woven using natural willow.

#### Personalisation

Our English willow coffins can be woven in a range of natural colours.