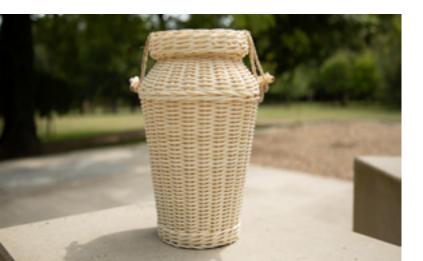

### **Scatter Pouches**

Our Bamboo Scatter Pouch is a beautiful, biodegradable ashes container handwoven in natural split bamboo.

| Ashes Capacity | Dimensions (cm) |
|----------------|-----------------|
| Keepsake       | 10 x 9 x 5      |
| Partial        | 30 x 23 x 8     |
| Full           | 36 x 30 x 5     |

Optional Calico bag, ribbon & flower are available Material: Woven bamboo