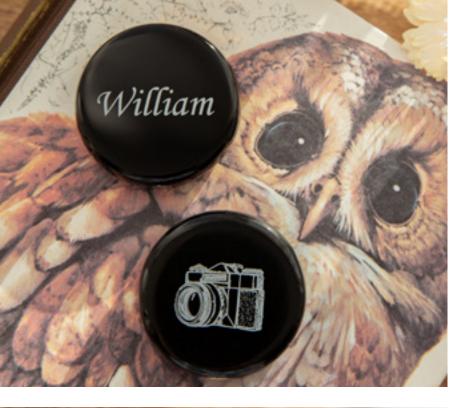

### Bespoke Plaques

Our engraving service specialises in creating custom plaques. No matter what interests a person has in terms of hobbies, pets, vehicles, or locations, we can design a plaque for them. They can also be cut to custom shapes.