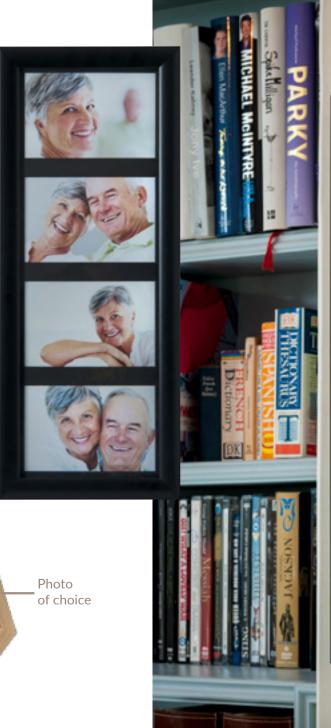

### **Tribute Frame**

Wall Hanging

These gracefully designed and meticulously crafted solid wood photo frame urns contain a discreetly concealed ashes casket positioned behind a treasured photo of a loved one.

| Model | Dimensions (cm) | Photo Size (") |
|-------|-----------------|----------------|
| Multi | 49 x 19.5 x 4.5 | 6 x 4 (x4)     |

Material: Wooden frames, glass, card mount, plywood ashes container