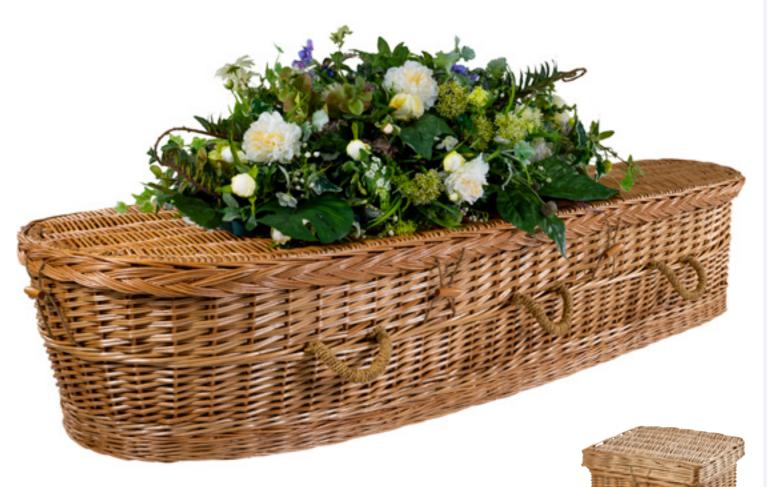

# Woven Coffins

#### Handwoven With Care

All of our coffins are woven by hand and have a smooth, solid plywood base. Each includes unbleached cotton calico linings, cremfilm, shroud, and a pillow. Floral arrangements and decorations are for illustration purposes.

## Willow Teardrop

Sustainable, ethically sourced willow.

Floral arrangements are shown for illustration purposes. Each coffin may vary in colour slightly as they are woven using natural willow.