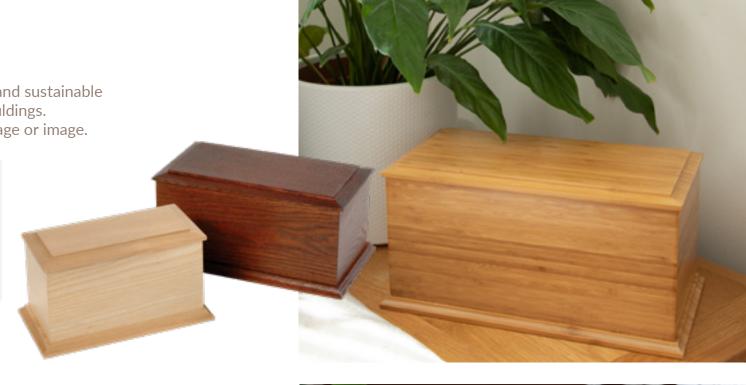

#### **Arun Caskets**

This popular wooden casket is available in ash and sustainable bamboo it's sleek and simple with clean lid mouldings.

The top can be engraved with a personal message or image.

| Ashes Capacity | Dimensions (cm) |
|----------------|-----------------|
| Keepsake       | 12.5 x 7 x 7    |
| Partial        | 22 x 11 x 10    |
| Full           | 32 x 22 x 14.5  |

Material: Natural or mahogany stained ash / bamboo