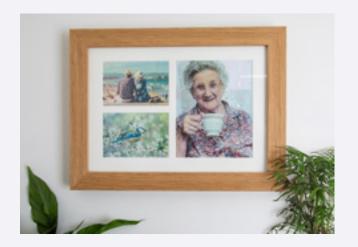

### **Tribute Frame**

Wall Hanging

These gracefully designed and meticulously crafted solid wood photo frame urns contain a discreetly concealed ashes casket positioned behind a treasured photo of a loved one.

| Model | Dimensions (cm) | Photo Size (") |
|-------|-----------------|----------------|
| Multi | 49 x 19.5 x 4.5 | 6 x 4 (x4)     |

Material: Wooden frames, glass, card mount, plywood ashes container