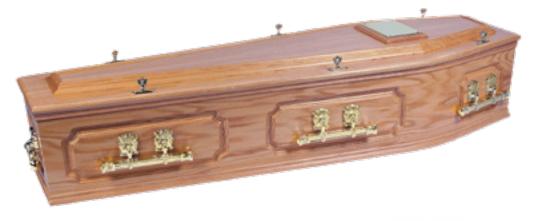

### The Dorset

An oak veneer style coffin with veneered matching moulds and a half round mould on the lid and sides.

Traditional with more detail.

Please note: the colour of the veneer may vary slightly

With a similar style to the Worcester Traditionally crafted solid oak coffin with feature deep panels to the sides and ends. The Salisbury has a high raised lid and is polished to a rich gloss finish.