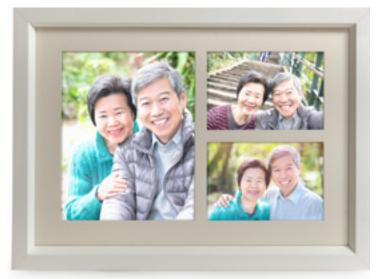

### **Tribute Frame**

Wall Hanging

These gracefully designed and meticulously crafted solid wood photo frame urns contain a discreetly concealed ashes casket positioned behind a treasured photo of a loved one.

| Model | Dimensions (cm) | Photo Size (") |
|-------|-----------------|----------------|
| Multi | 49 x 19.5 x 4.5 | 6 x 4 (x4)     |

Material: Wooden frames, glass, card mount, plywood ashes container