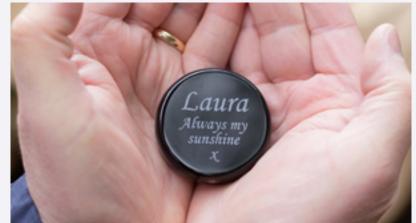

### Agate Stone

Our highly polished, black Agate Stone can hold a keepsake amount of ashes. It is comforting to hold, and both sides can be engraved.

| Ashes Capacity                 | Dimensions (cm) |  |
|--------------------------------|-----------------|--|
| Keepsake                       | 5 x 5 x 1.5     |  |
| Material: Polished agate stone |                 |  |