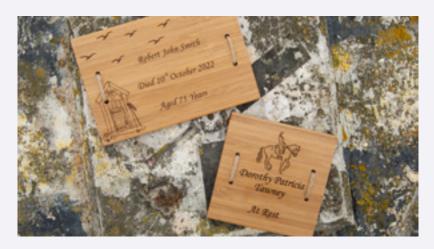

### Bespoke Plaques

Our engraving service specialises in creating custom plaques. No matter what interests a person has in terms of hobbies, pets, vehicles, or locations, we can design a plaque for them. They can also be cut to custom shapes.

| Size             | Dimensions (cm) |
|------------------|-----------------|
| Square           | 10 x 10         |
| Rectangle        | 15 x 10         |
| Material: Bamboo |                 |