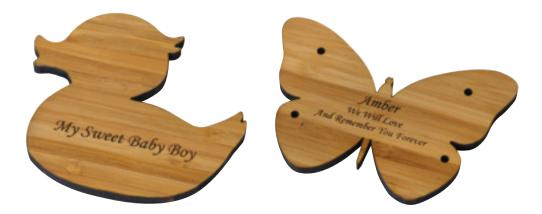

### **Heart Tags**

These heart-shaped wooden tags are perfect for attaching a handwritten or engraved message to a

### Bespoke Plaques

Our engraving service specialises in creating custom plaques. No matter what interests a person has in terms of hobbies, pets, vehicles, or locations, we can design a plaque for them. They can also be cut to custom shapes.