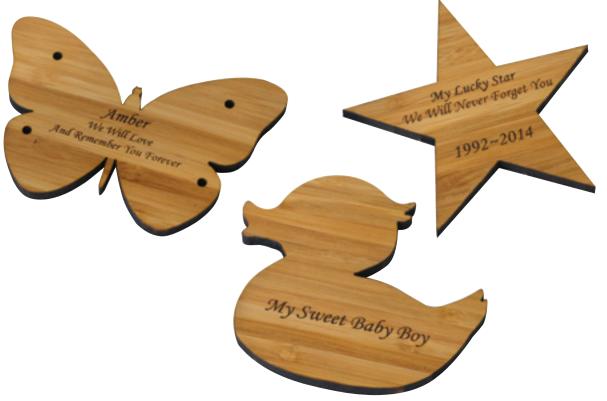

### **Heart Tags**

These heart-shaped wooden tags are perfect for attaching a handwritten or engraved message to a

### Bespoke Plaques

Our engraving service specialises in creating custom plaques. No matter what interests a person has in terms of hobbies, pets, vehicles, or locations, we can design a plaque for them. They can also be cut to custom shapes.

| Size             | Dimensions (cm) |
|------------------|-----------------|
| Square           | 10 x 10         |
| Rectangle        | 15 x 10         |
| Material: Bamboo |                 |