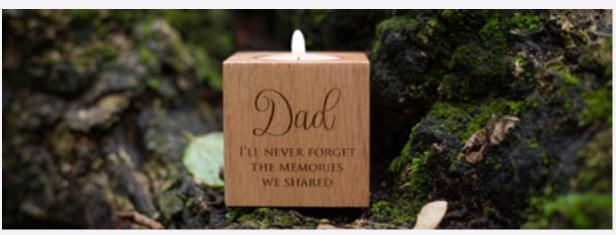

### **Eternity Candle**

Our Eternity Candle is a tactile, solid wood cube which can be personalised to create a truly unique memorial keepsake.

| Ashes Capacity                                          | Dimensions (cm) |  |
|---------------------------------------------------------|-----------------|--|
| Keepsake                                                | 7 x 7 x 7       |  |
|                                                         | Candle size 4.5 |  |
| Material: Oak, glass container, metal holder, tea light |                 |  |