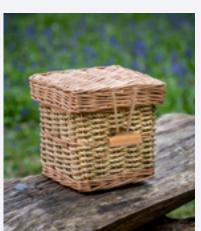

### **Scatter Pouches**

Our Bamboo Scatter Pouch is a beautiful, biodegradable ashes container handwoven in natural split bamboo.

| Ashes Capacity | Dimensions (cm) |
|----------------|-----------------|
| Keepsake       | 10 x 9 x 5      |
| Partial        | 30 x 23 x 8     |
| Full           | 36 x 30 x 5     |

Optional Calico bag, ribbon & flower are available Material: Woven bamboo