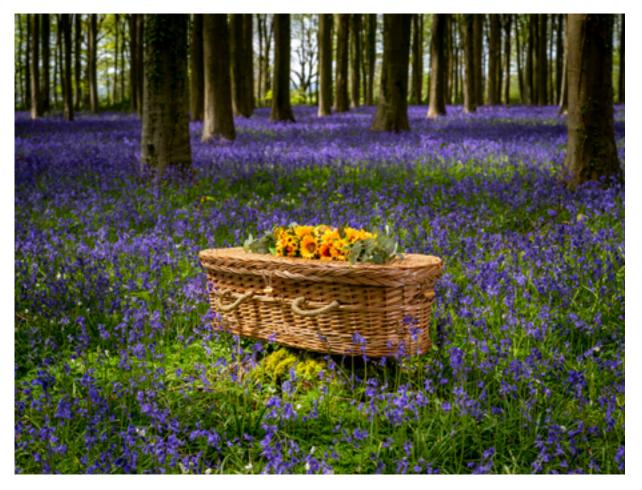

# Woven Coffins

#### Handwoven With Care

All of our coffins are woven by hand and have a smooth, solid plywood base. Each includes unbleached cotton calico linings, cremfilm, shroud, and a pillow. Floral arrangements and decorations are for illustration purposes.