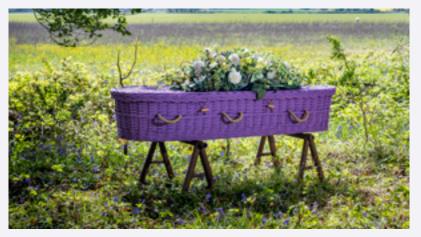

## Willow Teardrop

Sustainable, ethically sourced willow.

Floral arrangements are shown for illustration purposes. Each coffin may vary in colour slightly as they are woven using natural willow.

#### Personalisation

Our willow coffins can be painted in any colour in the Dulux range.