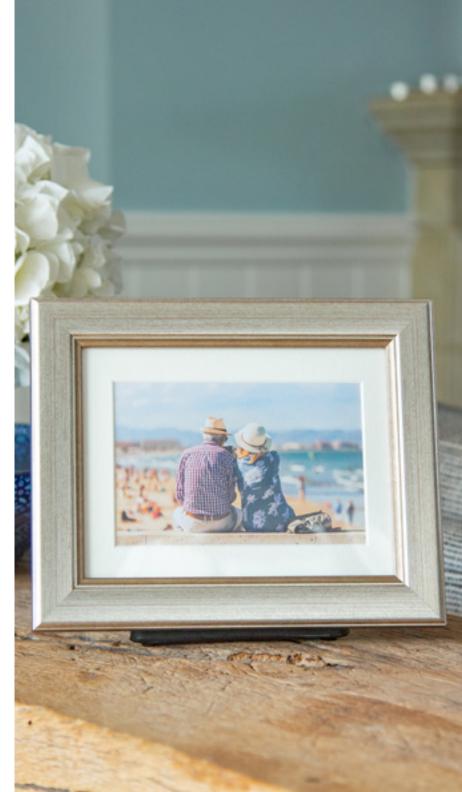

### **Tribute Frame**

Wall Hanging

These gracefully designed and meticulously crafted solid wood photo frame urns contain a discreetly concealed ashes casket positioned behind a treasured photo of a loved one.

| Model | Dimensions (cm) | Photo Size (") |
|-------|-----------------|----------------|
| Multi | 49 x 19.5 x 4.5 | 6 x 4 (x4)     |

Material: Wooden frames, glass, card mount, plywood ashes container