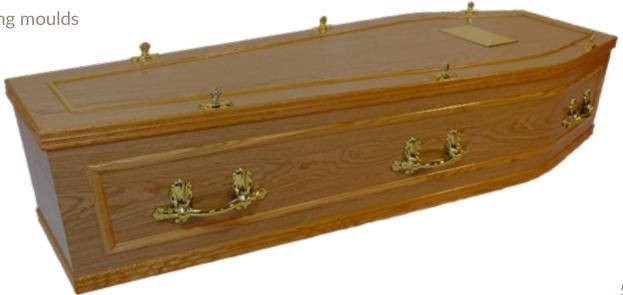

# The Hamlyn

A wood effect coffin in a light elm finish with panelled sides and raised lid.

A more decorative coffin.

### The Dorset

An oak veneer style coffin with veneered matching moulds and a half round mould on the lid and sides.

Traditional with more detail.