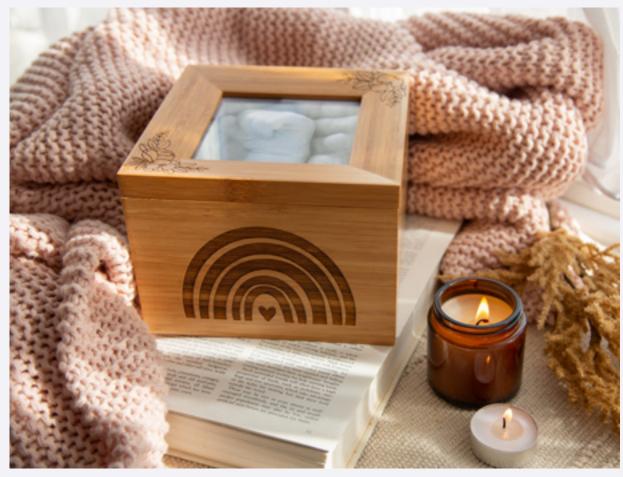

### **Tribute Box**

Bamboo Ashes Casket

Our stylish and contemporary Bamboo Ashes Casket with a photo frame lid is a discreet way to keep a loved one's ashes at home. It provides a safe place for mementos with ashes contained beneath. It has a hinged photo frame lid, magnetic catch, and is suitable for engraving.

| Model  | Ashes Capacity | Dimensions (cm) | Photo Size (") |
|--------|----------------|-----------------|----------------|
| Small  | Partial        | 16 x 16 x 6     | 4 x 4          |
| Medium | Partial        | 16 x 16 x 9     | 4 x 4          |
| Large  | Partial        | 16 x 16 x 11.5  | 4 x 4          |

Material: Bamboo, glass, flocked cardboard