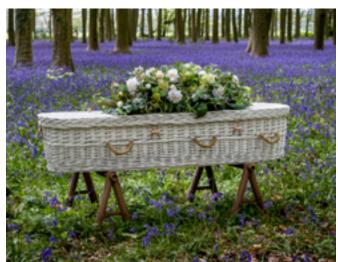

# Woven Coffins

#### Handwoven With Care

All of our coffins are woven by hand and have a smooth, solid plywood base. Each includes unbleached cotton calico linings, cremfilm, shroud, and a pillow. Floral arrangements and decorations are for illustration purposes.

## Willow Teardrop

Sustainable, ethically sourced willow.

Floral arrangements are shown for illustration purposes. Each coffin may vary in colour slightly as they are woven using natural willow.