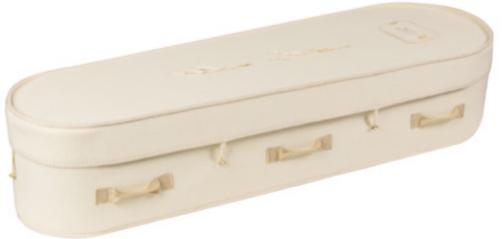

### The Direct

A very simple coffin using recycled wood. Manufactured in the UK.

### The Greenfield

An environmentally friendly cardboard coffin.