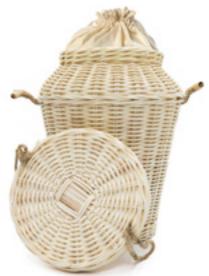

#### **Tribute Caskets**

Our caskets are handwoven and are fully biodegradable. Each includes an integrated calico drawstring lining, making it suitable for ashes burial. All can be personalised with an engraved Bamboo Plaque and our willow options can also be bespoke painted.

### English Willow Casket Single Ashes Casket

| Ashes Capacity | Dimensions (cm) |
|----------------|-----------------|
| Full           | 21 x 21 x 22    |
|                |                 |

Material: English Willow, calico lining