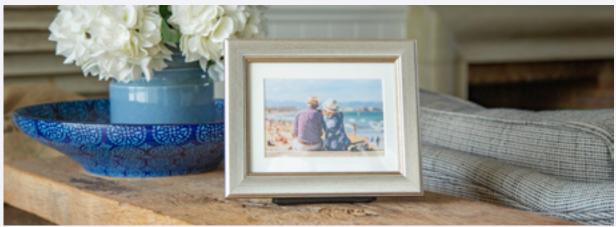

### Photo Urns

### Discreet & Individual

Discover our innovative range of photo urns that provide safe and secure storage of ashes in an urn concealed behind a treasured photo, an ideal choice for honouring a loved one's memory at home. A variety of styles are available, to complement individual preferences and homes.

### **Tribute Frame**

Wall Hanging & Free Standing

These stylish and beautifully crafted solid wood photo frame urns have a cleverly concealed ashes casket housed discreetly behind a photo.

Oak

White Gloss