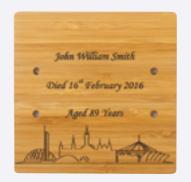

### Bespoke Plaques

Our engraving service specialises in creating custom plaques. No matter what interests a person has in terms of hobbies, pets, vehicles, or locations, we can design a plaque for them. They can also be cut to custom shapes.

| Size             | Dimensions (cm) |
|------------------|-----------------|
| Square           | 10 x 10         |
| Rectangle        | 15 x 10         |
| Material: Bamboo |                 |