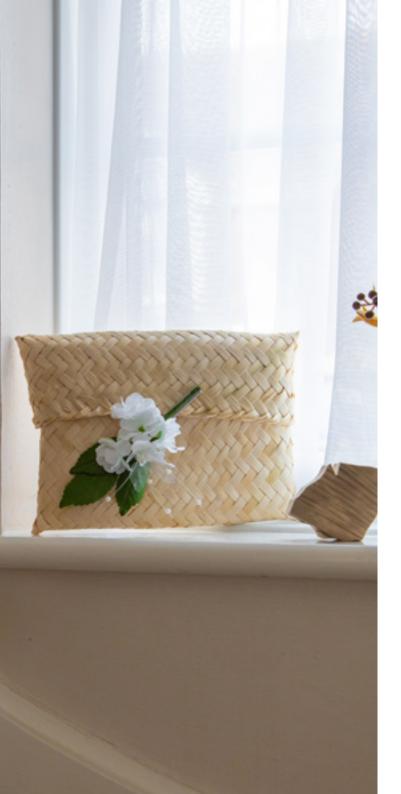

### **Scatter Pouches**

Our Bamboo Scatter Pouch is a beautiful, biodegradable ashes container handwoven in natural split bamboo.

| Ashes Capacity | Dimensions (cm) |
|----------------|-----------------|
| Keepsake       | 10 x 9 x 5      |
| Partial        | 30 x 23 x 8     |
| Full           | 36 x 30 x 5     |

Optional Calico bag, ribbon & flower are available Material: Woven bamboo