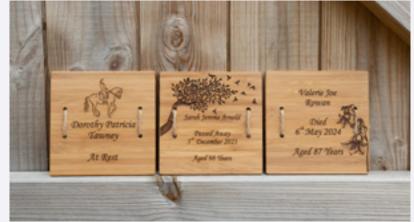

### Bespoke Plaques

Our engraving service specialises in creating custom plaques. No matter what interests a person has in terms of hobbies, pets, vehicles, or locations, we can design a plaque for them. They can also be cut to custom shapes.

| Size             | Dimensions (cm) |
|------------------|-----------------|
| Square           | 10 x 10         |
| Rectangle        | 15 x 10         |
| Material: Bamboo |                 |