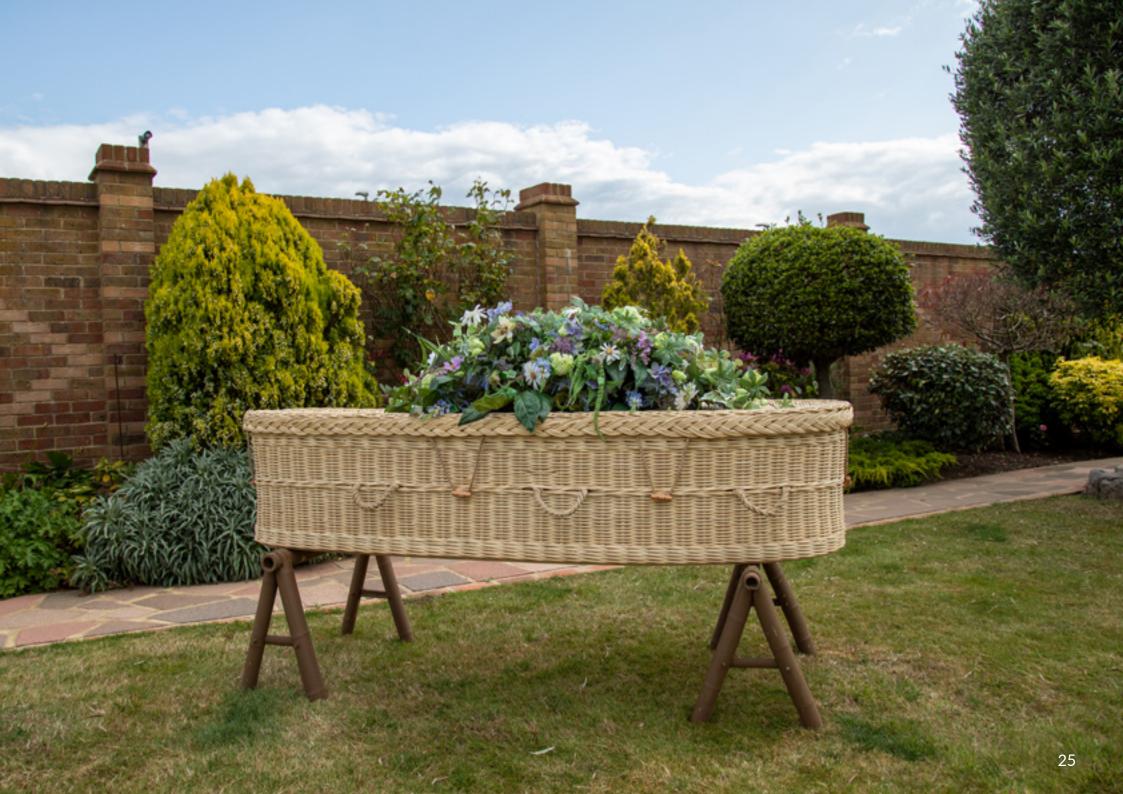

# Woven Coffins

#### Handwoven With Care

All of our coffins are woven by hand and have a smooth, solid plywood base. Each includes unbleached cotton calico linings, cremfilm, shroud, and a pillow. Floral arrangements and decorations are for illustration purposes.

## Willow Teardrop

Sustainable, ethically sourced willow.

Floral arrangements are shown for illustration purposes. Each coffin may vary in colour slightly as they are woven using natural willow.