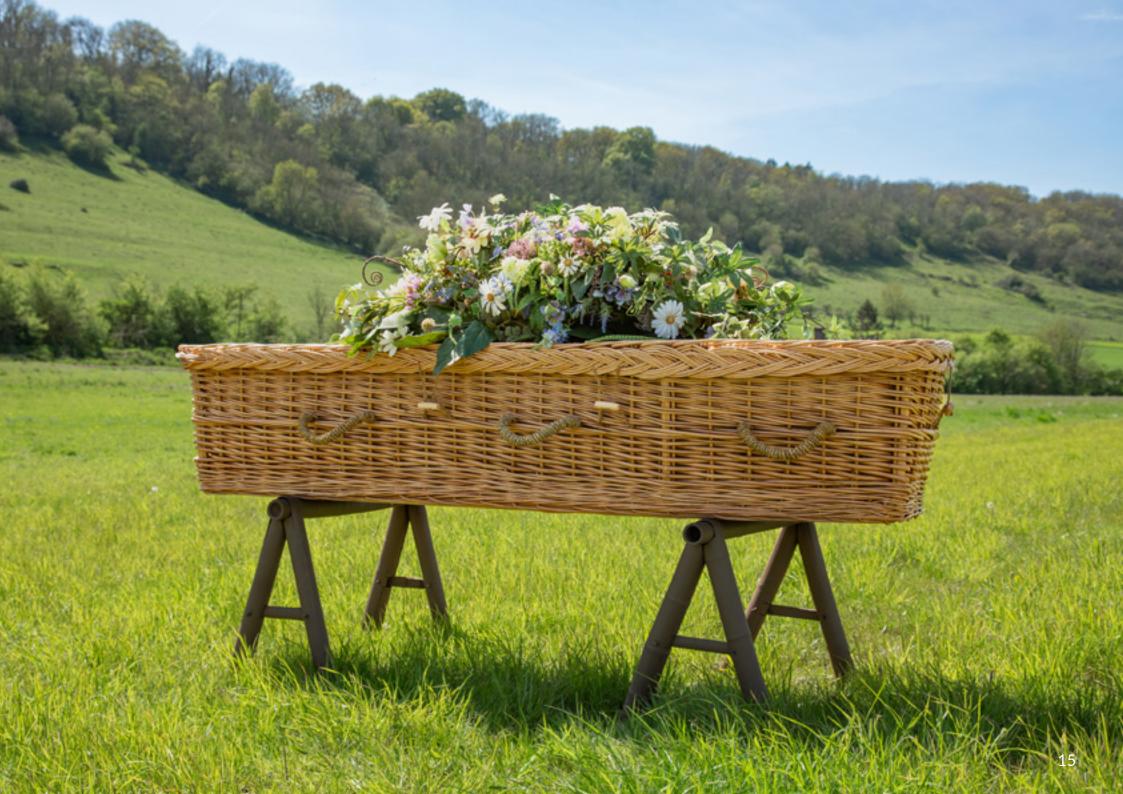

# Woven Coffins

#### Handwoven With Care

All of our coffins are woven by hand and have a smooth, solid plywood base. Each includes unbleached cotton calico linings, cremfilm, shroud, and a pillow. Floral arrangements and decorations are for illustration purposes.

## Willow Teardrop

Sustainable, ethically sourced willow.

Floral arrangements are shown for illustration purposes. Each coffin may vary in colour slightly as they are woven using natural willow.