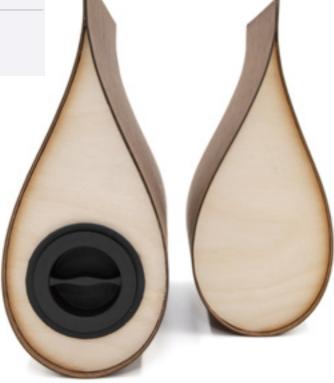

### Teardrop Urns

A Teardrop Urn is an elegant and beautiful choice for discreetly keeping a loved one's ashes.

Crafted with the utmost care from Forest Stewardship Council sourced plywood, it is a sustainable and eco-conscious addition to our urn range that we're incredibly proud of.

| Dimensions (cm) |
|-----------------|
| 13 x 18.5 x 7.5 |
| 19 x 18.5 x 7.5 |
| 28 x 18.5 x 7.5 |
| 30 x 22.5 x 9.5 |
|                 |

Material: Polybak, birch plywood, plastic cap