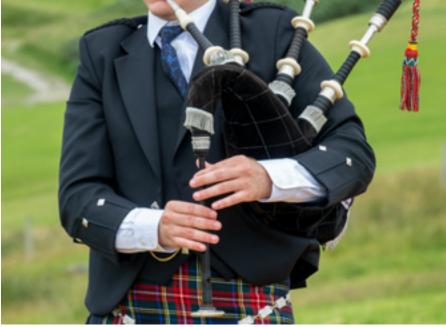

### A Scottish Piper

We can provide a piper at the funeral. The bagpipes have been commemorating the loss of loved ones with music at funeral services for hundreds of years with their haunting strains powerfully and poignantly expressing emotions of the moment.