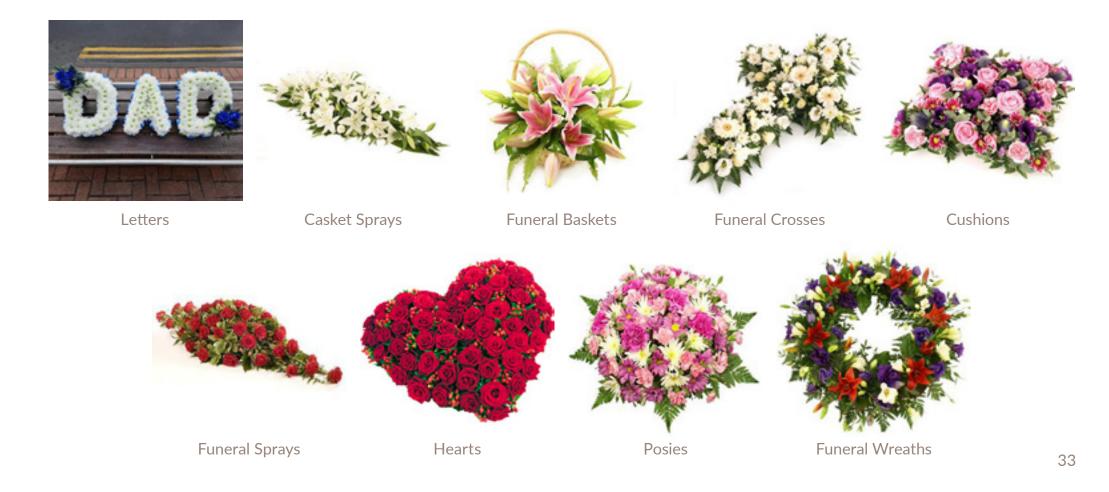

### Funeral Flowers

A full floristry service is offered. We can arrange floral tributes of all kinds, be it a wreath, cross, coffin spray, letters or any special request.

We can recommend our local florist, Grahams the Florist, who we are working with on a daily basis.