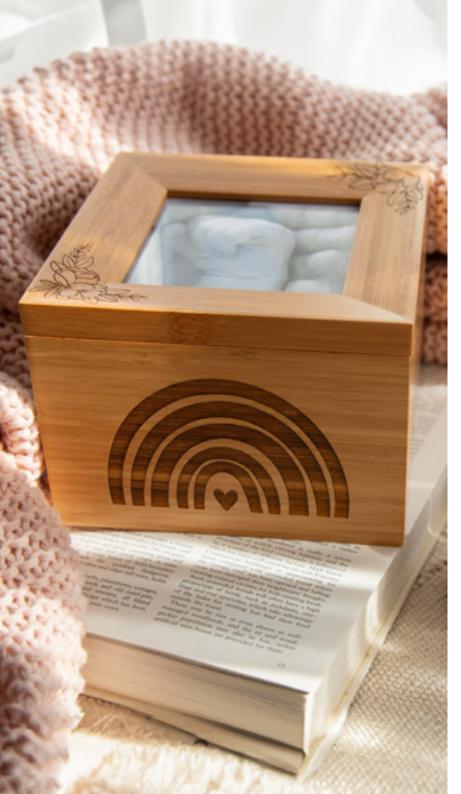

### **Tribute Box**

Bamboo Ashes Casket

Our stylish and contemporary Bamboo Ashes Casket with a photo frame lid is a discreet way to keep a loved one's ashes at home. It provides a safe place for mementos with ashes contained beneath. It has a hinged photo frame lid, magnetic catch, and is suitable for engraving.

| Model  | Ashes Capacity | Dimensions (cm) | Photo Size (") |
|--------|----------------|-----------------|----------------|
| Small  | Partial        | 16 x 16 x 6     | 4 x 4          |
| Medium | Partial        | 16 x 16 x 9     | 4 x 4          |
| Large  | Partial        | 16 x 16 x 11.5  | 4 x 4          |

Material: Bamboo, glass, flocked cardboard