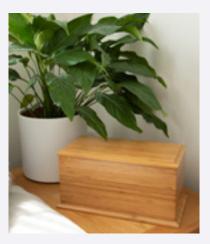

#### **Arun Caskets**

This popular wooden casket is available in ash and sustainable bamboo it's sleek and simple with clean lid mouldings.

The top can be engraved with a personal message or image.

| Ashes Capacity | Dimensions (cm) |
|----------------|-----------------|
| Keepsake       | 12.5 x 7 x 7    |
| Partial        | 22 x 11 x 10    |
| Full           | 32 x 22 x 14.5  |

Material: Natural or mahogany stained ash / bamboo