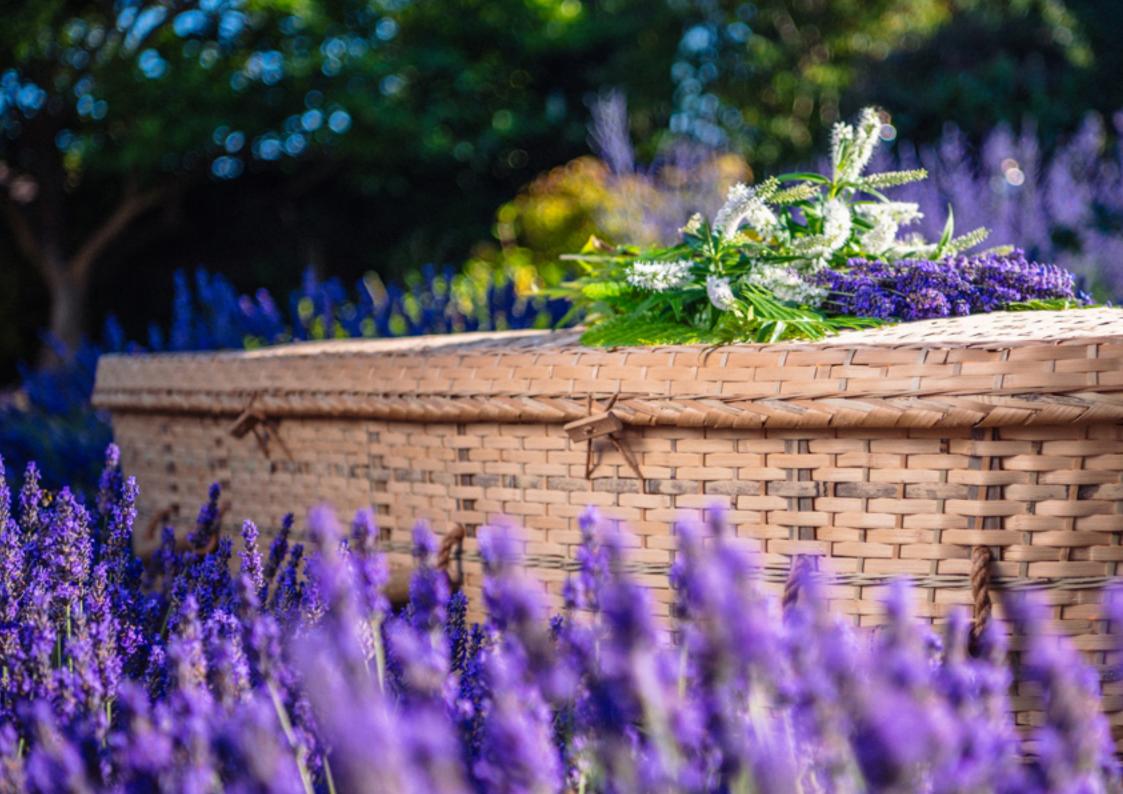

## Willow Teardrop

Sustainable, ethically sourced willow.

Floral arrangements are shown for illustration purposes. Each coffin may vary in colour slightly as they are woven using natural willow.

### Willow Traditional

Sustainable, ethically sourced willow.

Floral arrangements are shown for illustration purposes. Each coffin may vary in colour slightly as they are woven using natural willow.