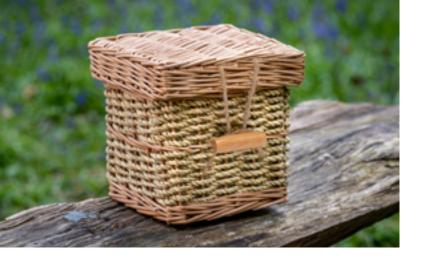

### Bamboo Casket

Single Ashes Casket

| Ashes Capacity                  | Dimensions (cm) |
|---------------------------------|-----------------|
| Full                            | 18 x 18 x 21    |
| Material: Bamboo, calico lining |                 |