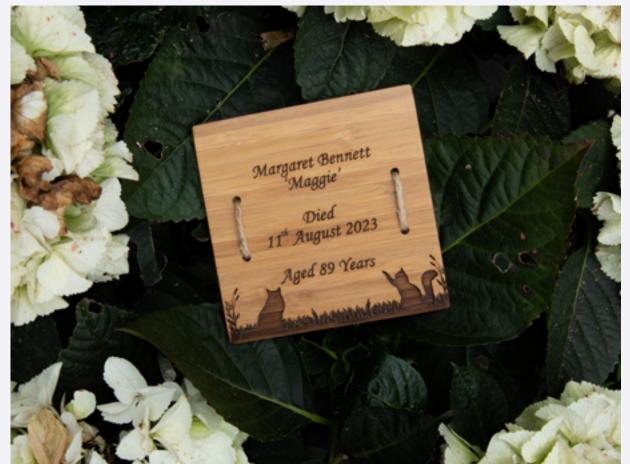

### Bespoke Plaques

Our engraving service specialises in creating custom plaques. No matter what interests a person has in terms of hobbies, pets, vehicles, or locations, we can design a plaque for them. They can also be cut to custom shapes.

| Size             | Dimensions (cm) |
|------------------|-----------------|
| Square           | 10 x 10         |
| Rectangle        | 15 x 10         |
| Material: Bamboo |                 |