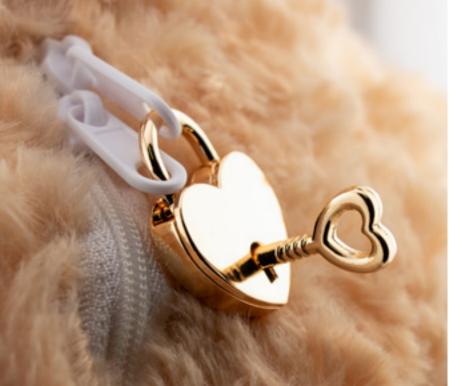

### Memory Bear

Our cuddly Memory Bear keeps precious memories and ashes safe in a specially-designed, lockable, zipped compartment. An optional personalised ribbon is available.

| Ashes Capacity | Dimensions (cm) |
|----------------|-----------------|
| Keepsake       | 27 x 34 x 43    |

Material: Plush fabric, zipped compartment with small metal padlock, safety eyes, optional ribbon in pink, blue, or white.