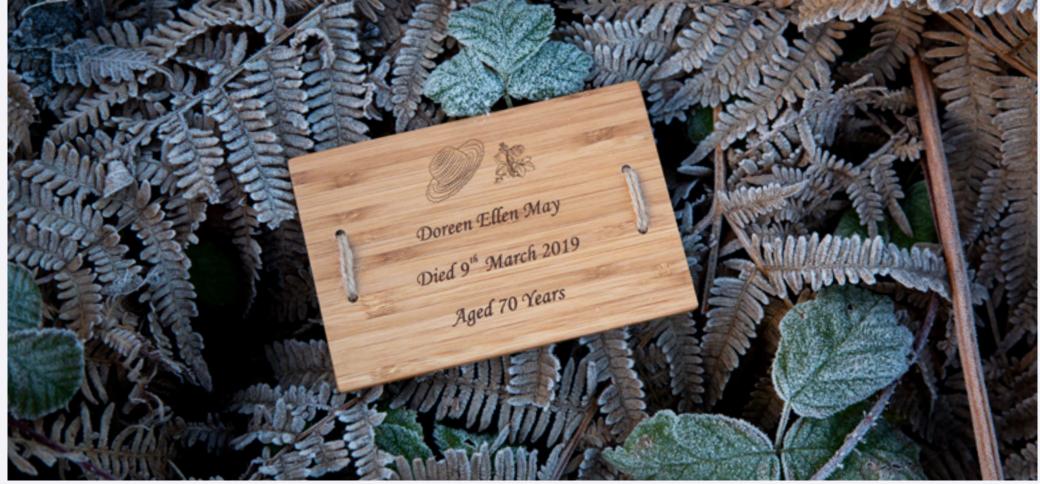

### Bespoke Plaques

Our engraving service specialises in creating custom plaques. No matter what interests a person has in terms of hobbies, pets, vehicles, or locations, we can design a plaque for them. They can also be cut to custom shapes.