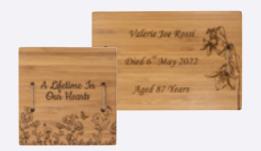

#### For Coffins & Caskets

Our bespoke engraving service allows the perfect farewell for a loved one to be crafted, adding personality and individuality to a coffin and casket.

### Bespoke Plaques

Our engraving service specialises in creating custom plaques. No matter what interests a person has in terms of hobbies, pets, vehicles, or locations, we can design a plaque for them. They can also be cut to custom shapes.