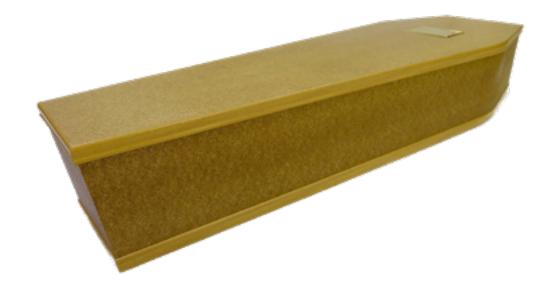

### The Hawthorn

A plain wood effect coffin in a light oak finish.

A basic traditional coffin.