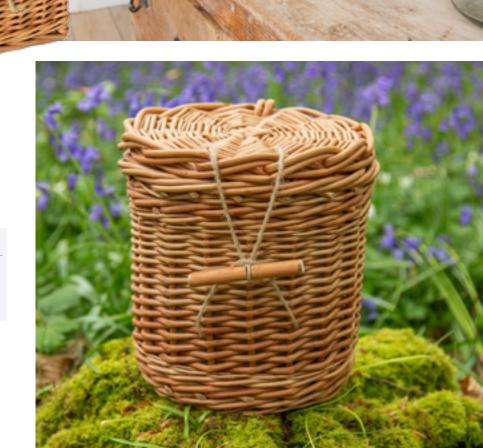

### Willow Caskets

Single & Dual Ashes Caskets

| Ashes Capacity | Model  | Dimensions (cm) |
|----------------|--------|-----------------|
| Full           | Single | 21 x 21 x 20    |
| Full           | Dual   | 30 x 25 x 19    |

Material: English Willow, calico lining