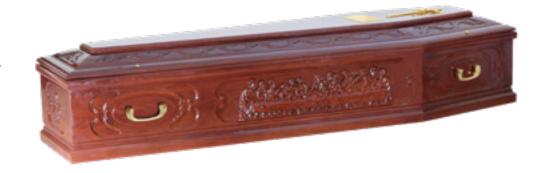

### The Worcester

This elegant coffin is manufactured from a solid redwood timber, Sapele (or similar FSC certified wood) with a raised lid, feature deep panels to the sides and end. Polished in a high gloss.

Please note: the colour of the veneer may vary slightly

With a similar style to the Worcester Traditionally crafted solid oak coffin with feature deep panels to the sides and ends. The Salisbury has a high raised lid and is polished to a rich gloss finish.