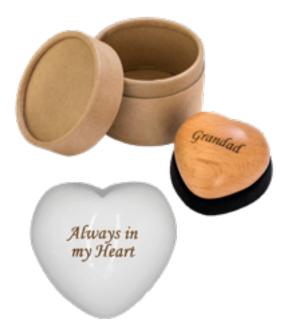

### Tribute Heart

Our Tribute Heart is carved from natural beech. It is the perfect size for the palm of a hand, as a close reminder of a loved one. Available in natural beech or white.

| Ashes Capacity                                    | Dimensions (cm) |  |
|---------------------------------------------------|-----------------|--|
| Keepsake                                          | 7 x 6 x 4       |  |
| Photo size 3.5                                    |                 |  |
| Material: Beech wood heart, glass phial with cork |                 |  |

### Agate Stone

Our highly polished, black Agate Stone can hold a keepsake amount of ashes. It is comforting to hold, and both sides can be engraved.

| Ashes Capacity                 | Dimensions (cm) |  |
|--------------------------------|-----------------|--|
| Keepsake                       | 5 x 5 x 1.5     |  |
| Material: Polished agate stone |                 |  |