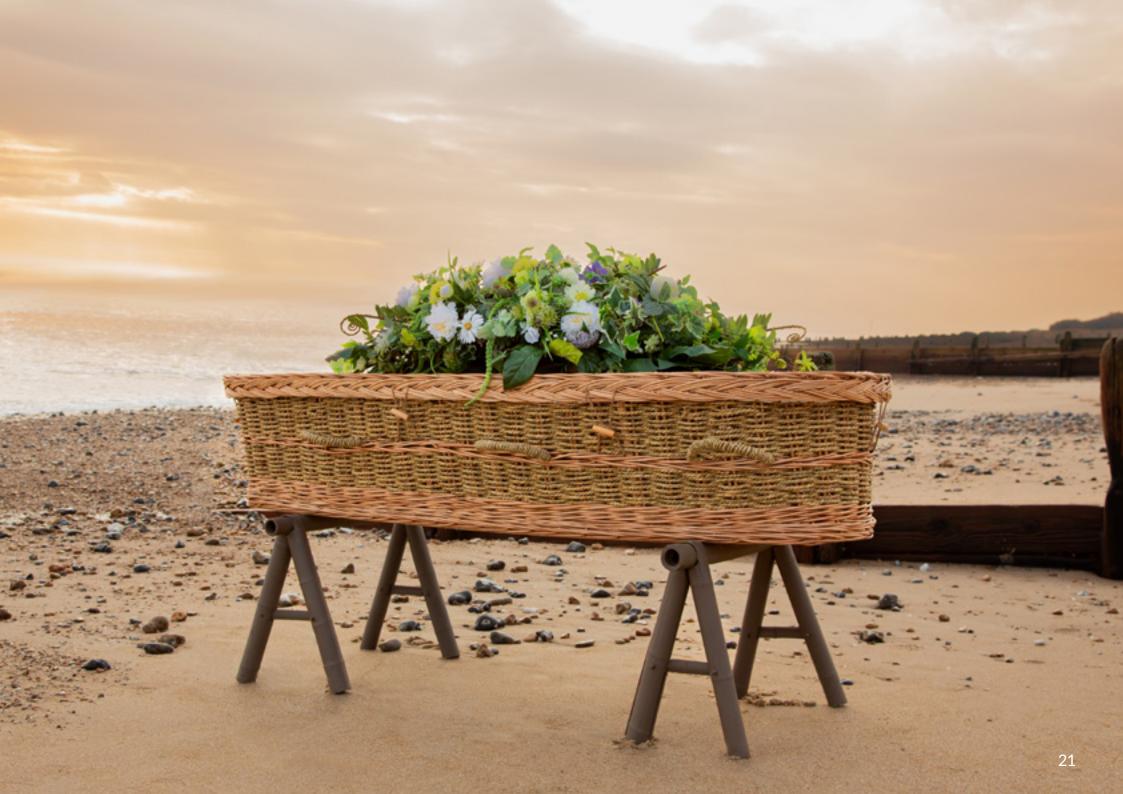

# Woven Coffins

#### Handwoven With Care

All of our coffins are woven by hand and have a smooth, solid plywood base. Each includes unbleached cotton calico linings, cremfilm, shroud, and a pillow. Floral arrangements and decorations are for illustration purposes.

### Willow Traditional

Sustainable, ethically sourced willow.

Floral arrangements are shown for illustration purposes. Each coffin may vary in colour slightly as they are woven using natural willow.