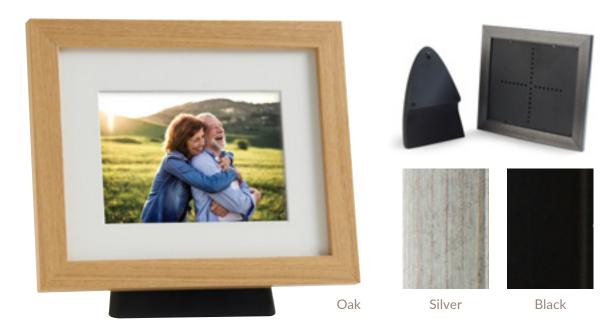

### **Tribute Frame**

Wall Hanging & Free Standing

These stylish and beautifully crafted solid wood photo frame urns have a cleverly concealed ashes casket housed discreetly behind a photo.

Oak

White Gloss

Maxi

| Model | Ashes Capacity | Dimmensions (cm) | Photo Size (")             |
|-------|----------------|------------------|----------------------------|
| Micro | Partial        | 24 x 18.5 x 5.5  | 6 x 4                      |
| Mini  | Partial        | 29 x 24 x 5.5    | 7 x 5                      |
| Midi  | Partial        | 41.5 x 34 x 5.5  | 10 x 8                     |
| Maxi  | Full           | 56 x 42 x 5      | 10 x 8 x (x1) & 7 x 5 (x2) |

Maxi frame is designed for wall hanging only

Material: Wooden frames with veneer or painted finish, glass, card mount, cardboard ashes container