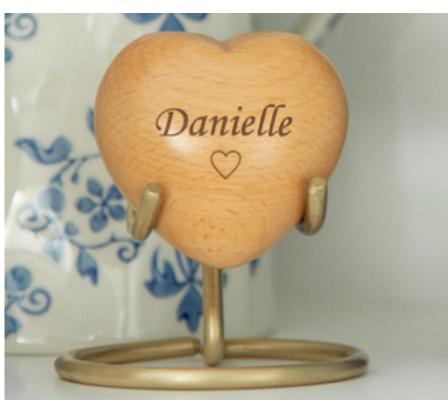

### **Heart Tags**

These heart-shaped wooden tags are perfect for attaching a handwritten or engraved message to a