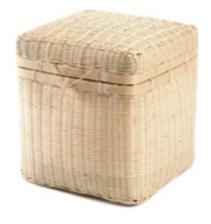

#### **Tribute Caskets**

Our caskets are handwoven and are fully biodegradable. Each includes an integrated calico drawstring lining, making it suitable for ashes burial. All can be personalised with an engraved Bamboo Plaque and our willow options can also be bespoke painted.

### Bamboo Casket

Single Ashes Casket

| Ashes Capacity                  | Dimensions (cm) |
|---------------------------------|-----------------|
| Full                            | 18 x 18 x 21    |
| Material: Bamboo, calico lining |                 |