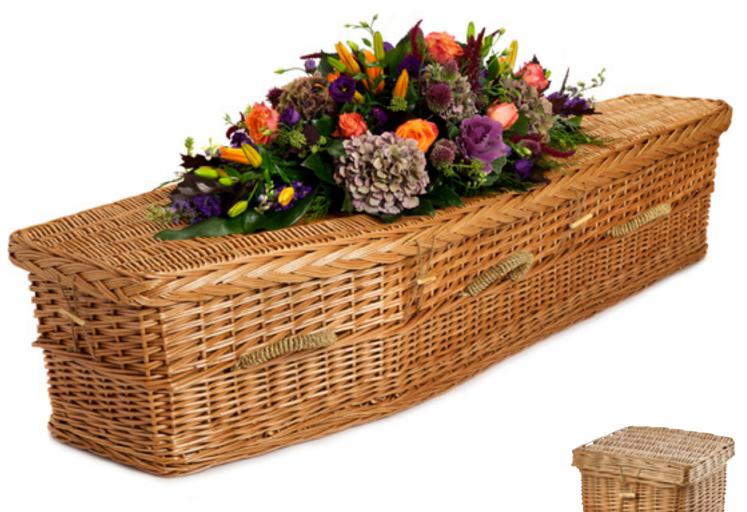

# Woven Coffins

#### Handwoven With Care

All of our coffins are woven by hand and have a smooth, solid plywood base. Each includes unbleached cotton calico linings, cremfilm, shroud, and a pillow. Floral arrangements and decorations are for illustration purposes.

## Willow Teardrop

Sustainable, ethically sourced willow.

Floral arrangements are shown for illustration purposes. Each coffin may vary in colour slightly as they are woven using natural willow.