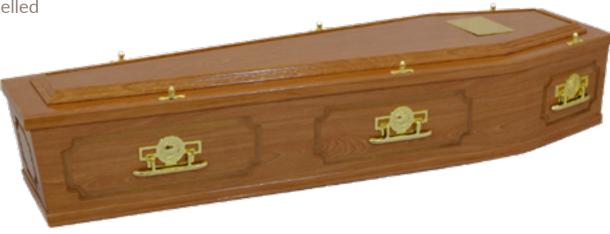

### The Dorset

An oak veneer style coffin with veneered matching moulds and a half round mould on the lid and sides.

Traditional with more detail.