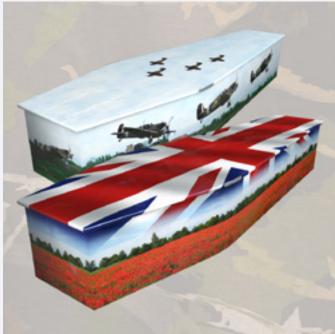

# Picture Coffins — Premier

#### Very High Quality Print and Finish

Our wooden picture coffins are always a popular choice. Approved for burial and cremation and at most natural burial grounds, these are sourced from FSC-accredited companies using wood from sustainable sources. The designs are printed onto an environmentally-friendly paper wrap, which is then applied by hand to ensure the highest level of quality and craftsmanship.

#### Ask our Funeral Directors for more information of the designs available.