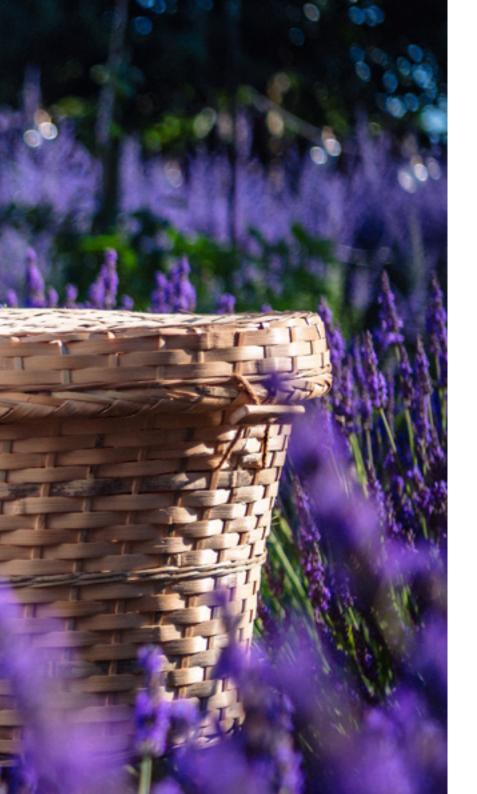

## Willow Teardrop

Sustainable, ethically sourced willow.

Floral arrangements are shown for illustration purposes. Each coffin may vary in colour slightly as they are woven using natural willow.

### Willow Traditional

Sustainable, ethically sourced willow.

Floral arrangements are shown for illustration purposes. Each coffin may vary in colour slightly as they are woven using natural willow.