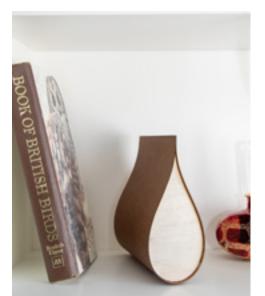

### Teardrop Urns

A Teardrop Urn is an elegant and beautiful choice for discreetly keeping a loved one's ashes.

Crafted with the utmost care from Forest Stewardship Council sourced plywood, it is a sustainable and eco-conscious addition to our urn range that we're incredibly proud of.

| Dimensions (cm) |
|-----------------|
| 13 x 18.5 x 7.5 |
| 19 x 18.5 x 7.5 |
| 28 x 18.5 x 7.5 |
| 30 x 22.5 x 9.5 |
|                 |

Material: Polybak, birch plywood, plastic cap