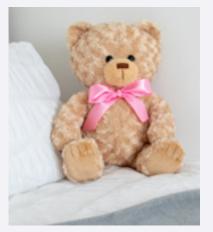

### Memory Bear

Our cuddly Memory Bear keeps precious memories and ashes safe in a specially-designed, lockable, zipped compartment. An optional personalised ribbon is available.

| Ashes Capacity | Dimensions (cm) |
|----------------|-----------------|
| Keepsake       | 27 x 34 x 43    |

Material: Plush fabric, zipped compartment with small metal padlock, safety eyes, optional ribbon in pink, blue, or white.