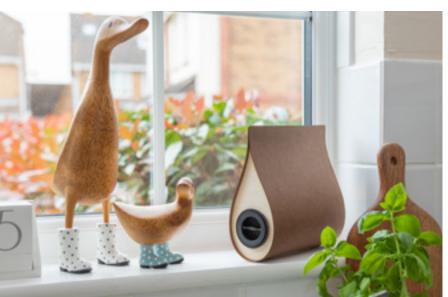

### Teardrop Urns

A Teardrop Urn is an elegant and beautiful choice for discreetly keeping a loved one's ashes.

Crafted with the utmost care from Forest Stewardship Council sourced plywood, it is a sustainable and eco-conscious addition to our urn range that we're incredibly proud of.

| Dimensions (cm) |
|-----------------|
| 13 x 18.5 x 7.5 |
| 19 x 18.5 x 7.5 |
| 28 x 18.5 x 7.5 |
| 30 x 22.5 x 9.5 |
|                 |

Material: Polybak, birch plywood, plastic cap