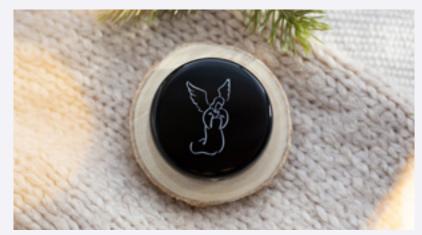

#### For Token Ashes

Keepsakes are the perfect way for families to remember a loved one. Tactile, comforting to hold, and with the option to personalise with engraved messages or images, our keepsakes allow ashes to be shared and small mementos to be safely cherished.

### Agate Stone

Our highly polished, black Agate Stone can hold a keepsake amount of ashes. It is comforting to hold, and both sides can be engraved.

| Ashes Capacity                 | Dimensions (cm) |  |
|--------------------------------|-----------------|--|
| Keepsake                       | 5 x 5 x 1.5     |  |
| Material: Polished agate stone |                 |  |