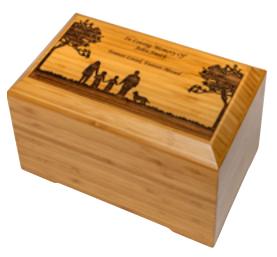

#### **Arun Caskets**

This popular wooden casket is available in ash and sustainable bamboo it's sleek and simple with clean lid mouldings.

The top can be engraved with a personal message or image.

| Ashes Capacity | Dimensions (cm) |
|----------------|-----------------|
| Keepsake       | 12.5 x 7 x 7    |
| Partial        | 22 x 11 x 10    |
| Full           | 32 x 22 x 14.5  |

Material: Natural or mahogany stained ash / bamboo