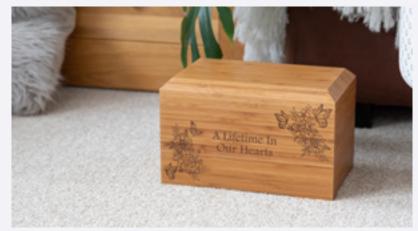

#### **Arun Caskets**

This popular wooden casket is available in ash and sustainable bamboo it's sleek and simple with clean lid mouldings.

The top can be engraved with a personal message or image.

| Ashes Capacity | Dimensions (cm) |
|----------------|-----------------|
| Keepsake       | 12.5 x 7 x 7    |
| Partial        | 22 x 11 x 10    |
| Full           | 32 x 22 x 14.5  |

Material: Natural or mahogany stained ash / bamboo