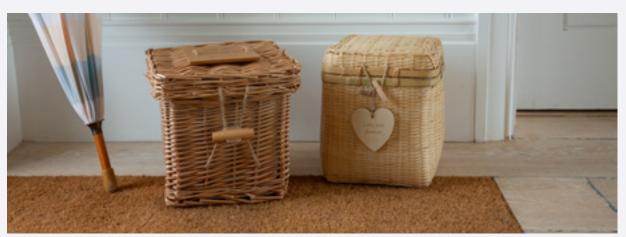

#### **Tribute Caskets**

Our caskets are handwoven and are fully biodegradable. Each includes an integrated calico drawstring lining, making it suitable for ashes burial. All can be personalised with an engraved Bamboo Plaque and our willow options can also be bespoke painted.

### Willow Caskets

Single & Dual Ashes Caskets

| Ashes Capacity | Model  | Dimensions (cm) |
|----------------|--------|-----------------|
| Full           | Single | 21 x 21 x 20    |
| Full           | Dual   | 30 x 25 x 19    |

Material: English Willow, calico lining