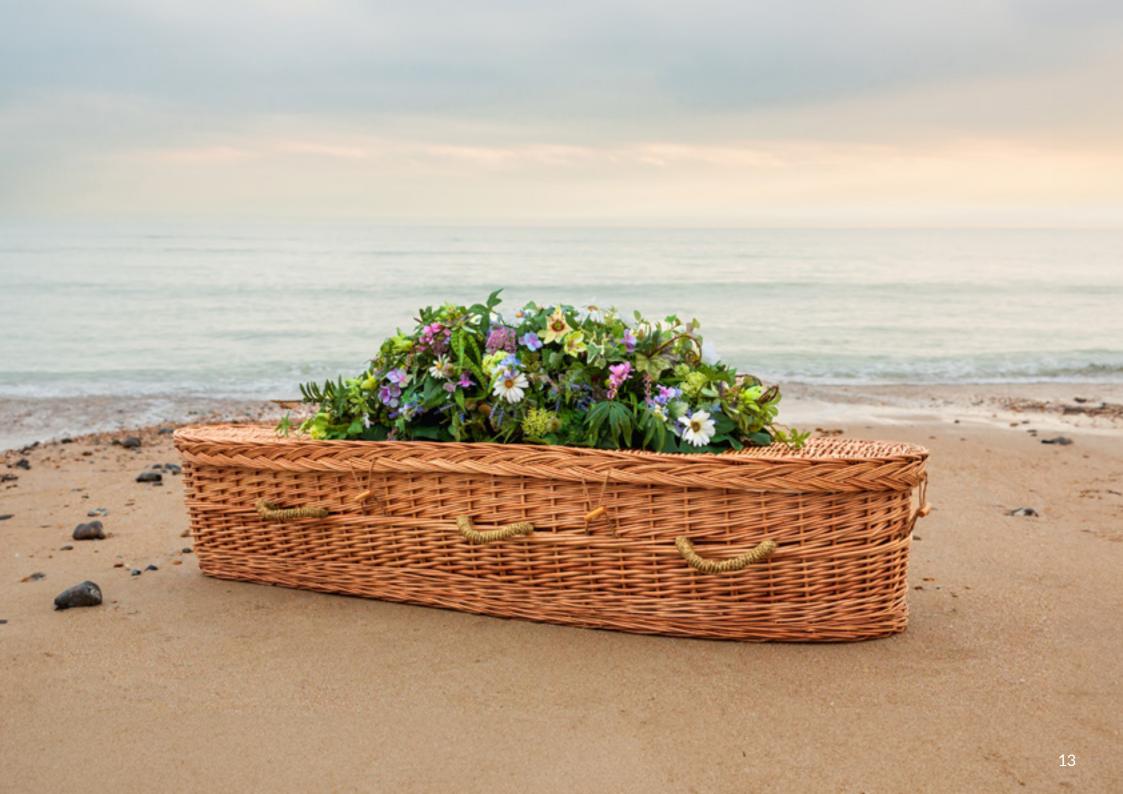

# Woven Coffins

#### Handwoven With Care

All of our coffins are woven by hand and have a smooth, solid plywood base. Each includes unbleached cotton calico linings, cremfilm, shroud, and a pillow. Floral arrangements and decorations are for illustration purposes.

### Willow Traditional

Sustainable, ethically sourced willow.

Floral arrangements are shown for illustration purposes. Each coffin may vary in colour slightly as they are woven using natural willow.