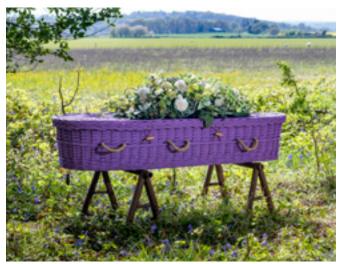

# Bespoke Weaves & Colours

#### For Coffins & Caskets

We offer two options when it comes to personalising our beautiful handwoven coffins. Our English Willow coffins can be created with a bespoke weave, where each strand of willow, which is grown and harvested in Somerset, is carefully hand-dyed with natural colourings before being woven together. There are a range of shades to choose from, and these can be combined with sections of natural willow to provide colourful accents, or with multiple strands to produce a beautiful rainbow effect.

Alternatively, we can paint our willow coffins with any colour in the Dulux range, creating a coffin which is truly unique and individual. We have matched the colours of coffins to sports teams, country flags, and even cars.