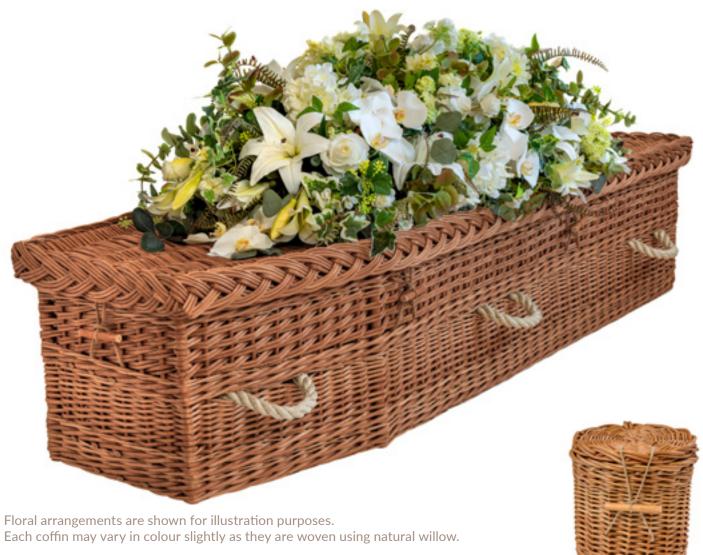

# Woven Coffins

#### Handwoven With Care

All of our coffins are woven by hand and have a smooth, solid plywood base. Each includes unbleached cotton calico linings, cremfilm, shroud, and a pillow. Floral arrangements and decorations are for illustration purposes.

## Willow Teardrop

Sustainable, ethically sourced willow.

Floral arrangements are shown for illustration purposes. Each coffin may vary in colour slightly as they are woven using natural willow.