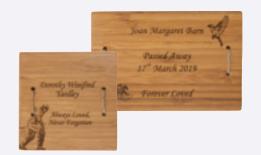

# Accessories

#### For Coffins & Caskets

Our bespoke engraving service allows the perfect farewell for a loved one to be crafted, adding personality and individuality to a coffin and casket.

### Bespoke Plaques

Our engraving service specialises in creating custom plaques. No matter what interests a person has in terms of hobbies, pets, vehicles, or locations, we can design a plaque for them. They can also be cut to custom shapes.