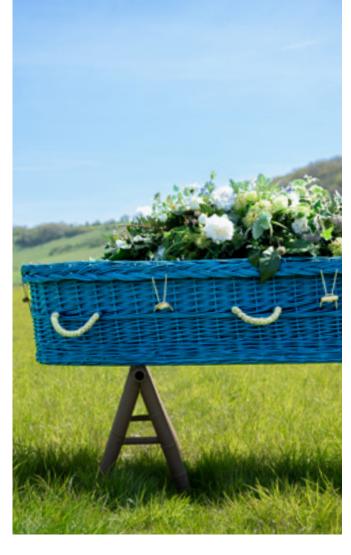

# Woven Coffins

#### Handwoven With Care

All of our coffins are woven by hand and have a smooth, solid plywood base. Each includes unbleached cotton calico linings, cremfilm, shroud, and a pillow. Floral arrangements and decorations are for illustration purposes.

### Willow Traditional

Sustainable, ethically sourced willow.

Floral arrangements are shown for illustration purposes. Each coffin may vary in colour slightly as they are woven using natural willow.