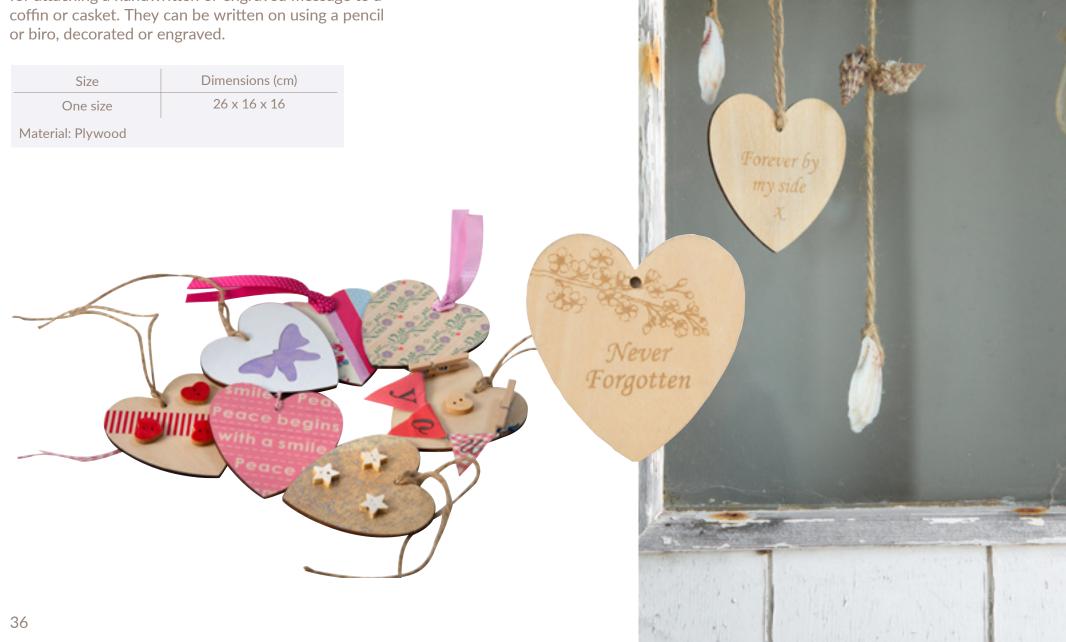

### **Heart Tags**

These heart-shaped wooden tags are perfect for attaching a handwritten or engraved message to a

| Ashes Capacity   | Dimensions (cm) |
|------------------|-----------------|
| Full             | 26 x 16 x 16    |
| Material: Bamboo |                 |