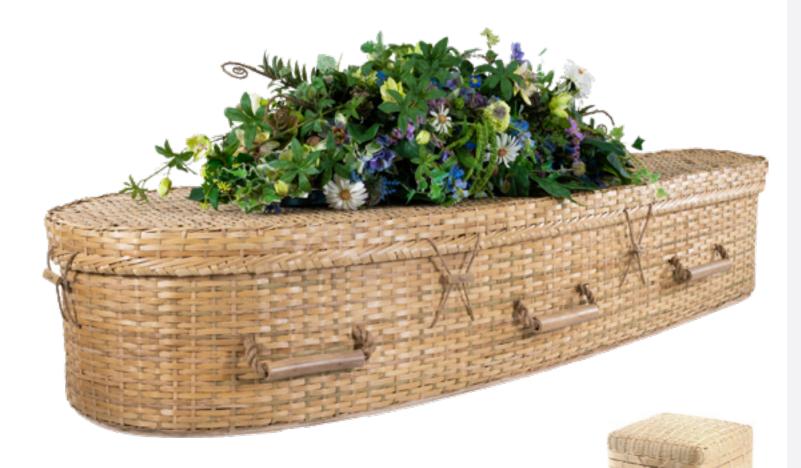

# Woven Coffins

#### Handwoven With Care

All of our coffins are woven by hand and have a smooth, solid plywood base. Each includes unbleached cotton calico linings, cremfilm, shroud, and a pillow. Floral arrangements and decorations are for illustration purposes.

## Willow Teardrop

Sustainable, ethically sourced willow.

Floral arrangements are shown for illustration purposes. Each coffin may vary in colour slightly as they are woven using natural willow.