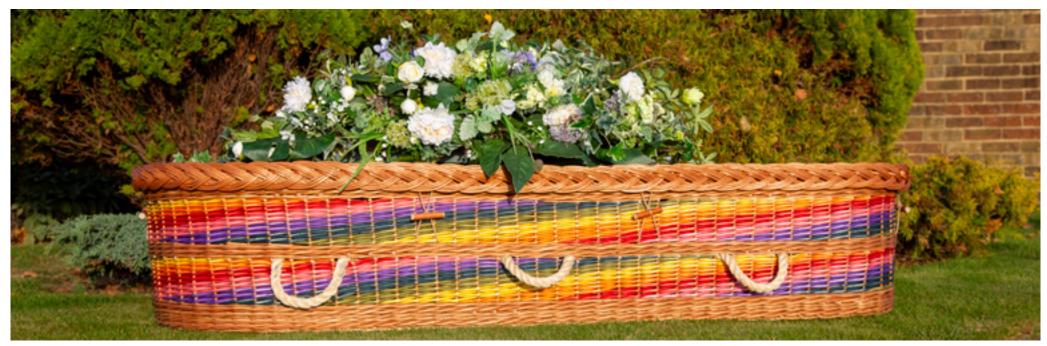

# Bespoke Weaves & Colours

#### For Coffins & Caskets

We offer two options when it comes to personalising our beautiful handwoven coffins. Our English Willow coffins can be created with a bespoke weave, where each strand of willow, which is grown and harvested in Somerset, is carefully hand-dyed with natural colourings before being woven together. There are a range of shades to choose from, and these can be combined with sections of natural willow to provide colourful accents, or with multiple strands to produce a beautiful rainbow effect.

Alternatively, we can paint our willow coffins with any colour in the Dulux range, creating a coffin which is truly unique and individual. We have matched the colours of coffins to sports teams, country flags, and even cars.