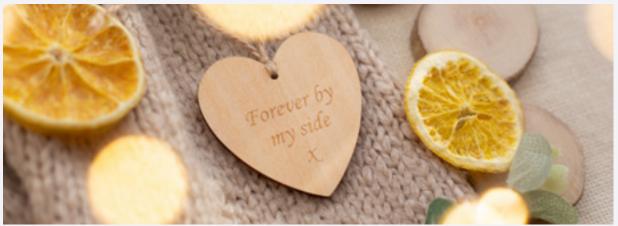

### **Heart Tags**

These heart-shaped wooden tags are perfect for attaching a handwritten or engraved message to a