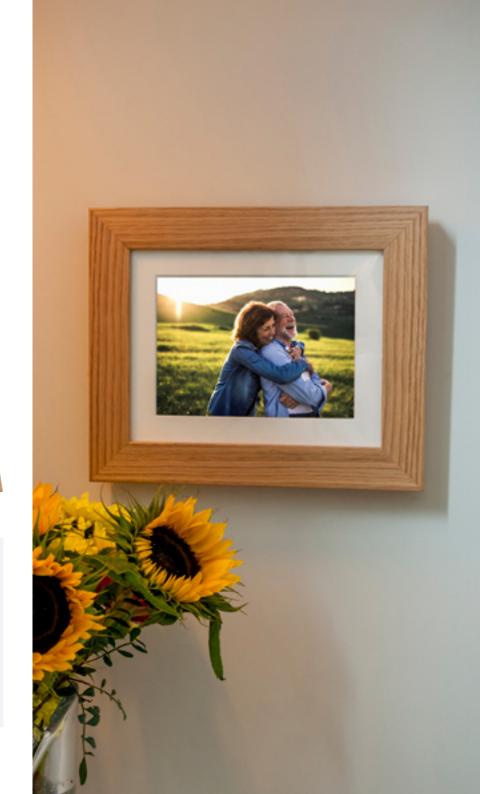

### Photo Urns

### Discreet & Individual

Discover our innovative range of photo urns that provide safe and secure storage of ashes in an urn concealed behind a treasured photo, an ideal choice for honouring a loved one's memory at home. A variety of styles are available, to complement individual preferences and homes.

### **Tribute Frame**

Wall Hanging & Free Standing

These stylish and beautifully crafted solid wood photo frame urns have a cleverly concealed ashes casket housed discreetly behind a photo.

Oak

White Gloss

Maxi

| Model | Ashes Capacity | Dimmensions (cm) | Photo Size (")             |
|-------|----------------|------------------|----------------------------|
| Micro | Partial        | 24 x 18.5 x 5.5  | 6 x 4                      |
| Mini  | Partial        | 29 x 24 x 5.5    | 7 x 5                      |
| Midi  | Partial        | 41.5 x 34 x 5.5  | 10 x 8                     |
| Maxi  | Full           | 56 x 42 x 5      | 10 x 8 x (x1) & 7 x 5 (x2) |

Maxi frame is designed for wall hanging only

Material: Wooden frames with veneer or painted finish, glass, card mount, cardboard ashes container