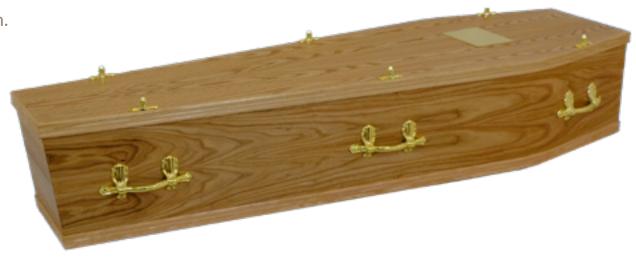

### The Hawthorn

A plain wood effect coffin in a light oak finish.

A basic traditional coffin.

# The Hamlyn

A wood effect coffin in a light elm finish with panelled sides and raised lid.

A more decorative coffin.

### The Dorset

An oak veneer style coffin with veneered matching moulds and a half round mould on the lid and sides.

Traditional with more detail.