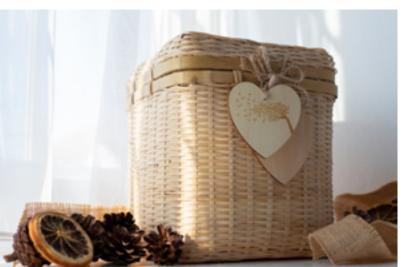

#### **Tribute Caskets**

Our caskets are handwoven and are fully biodegradable. Each includes an integrated calico drawstring lining, making it suitable for ashes burial. All can be personalised with an engraved Bamboo Plaque and our willow options can also be bespoke painted.

### Willow Caskets

Single & Dual Ashes Caskets

| Ashes Capacity | Model  | Dimensions (cm) |
|----------------|--------|-----------------|
| Full           | Single | 21 x 21 x 20    |
| Full           | Dual   | 30 x 25 x 19    |

Material: English Willow, calico lining