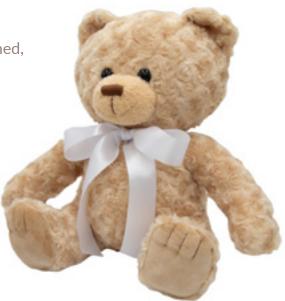

### Memory Bear

Our cuddly Memory Bear keeps precious memories and ashes safe in a specially-designed, lockable, zipped compartment. An optional personalised ribbon is available.

| Ashes Capacity | Dimensions (cm) |
|----------------|-----------------|
| Keepsake       | 27 x 34 x 43    |

Material: Plush fabric, zipped compartment with small metal padlock, safety eyes, optional ribbon in pink, blue, or white.