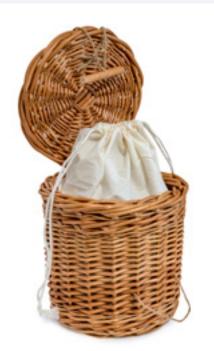

### **Scatter Pouches**

Our Bamboo Scatter Pouch is a beautiful, biodegradable ashes container handwoven in natural split bamboo.

| Ashes Capacity | Dimensions (cm) |
|----------------|-----------------|
| Keepsake       | 10 x 9 x 5      |
| Partial        | 30 x 23 x 8     |
| Full           | 36 x 30 x 5     |

Optional Calico bag, ribbon & flower are available Material: Woven bamboo