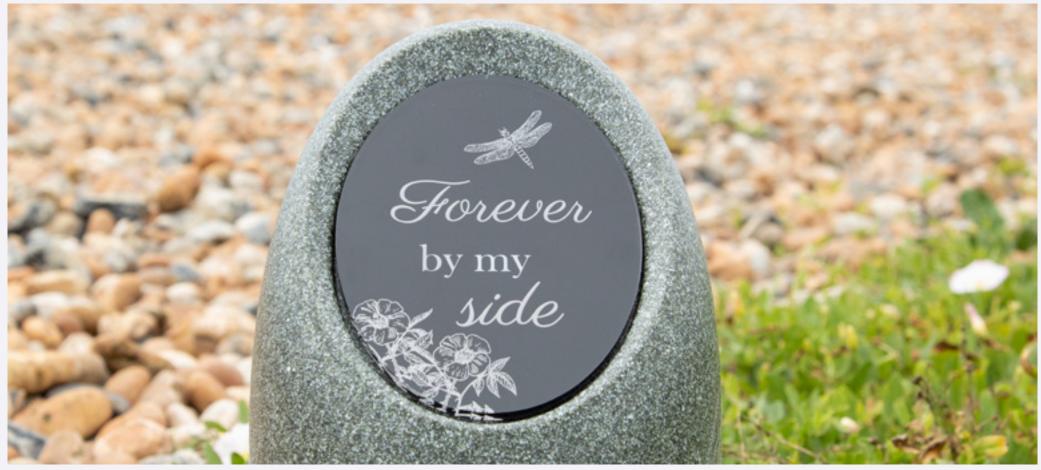

### HighDown Urn

The HighDown Urn is fully weatherproof making it the perfect urn to be kept in a garden. It can be positioned above ground, or it can be buried, and the clever Marker Post Set allows the urn to be easily relocated when moving home, removing anxiety about leaving behind a loved one's buried ashes.

| Ashes Capacity | Dimensions (cm) |
|----------------|-----------------|
| Full           | 18 x 15 x 27    |

Marker Post Set also available Material: Granite-effect plastic

Marker Post Set

The metal post is in two parts. The lower section is positioned below ground with the locator ring visible at ground level. The upper section is inserted into the central hole and can be adjusted to the desired height. The upper post can be removed for grass cutting and the locator ring makes it easy to replace.