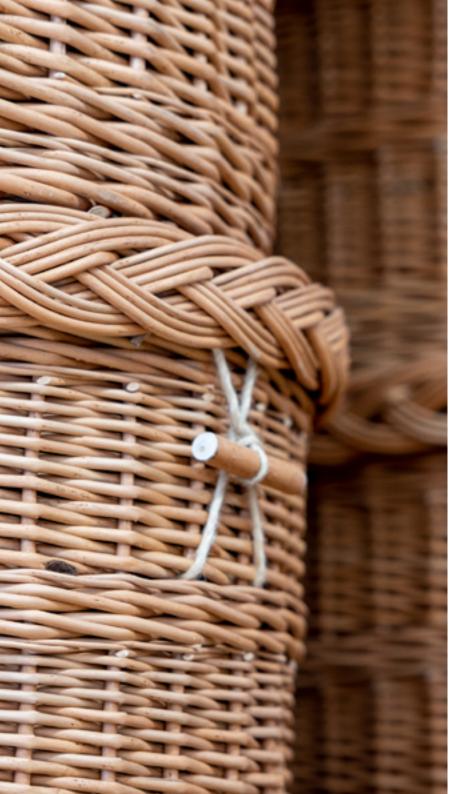

# Woven Coffins

#### Handwoven With Care

All of our coffins are woven by hand and have a smooth, solid plywood base. Each includes unbleached cotton calico linings, cremfilm, shroud, and a pillow. Floral arrangements and decorations are for illustration purposes.