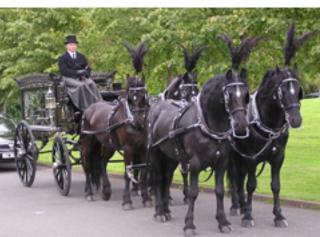

#### Horse Drawn Hearse

Two black horses, a driver and groom, are available subject to weather and distance.