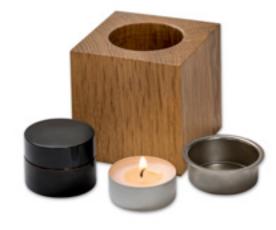

### **Eternity Candle**

Our Eternity Candle is a tactile, solid wood cube which can be personalised to create a truly unique memorial keepsake.

| Ashes Capacity                                          | Dimensions (cm) |  |
|---------------------------------------------------------|-----------------|--|
| Keepsake                                                | 7 x 7 x 7       |  |
|                                                         | Candle size 4.5 |  |
| Material: Oak, glass container, metal holder, tea light |                 |  |