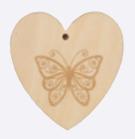

### **Heart Tags**

These heart-shaped wooden tags are perfect for attaching a handwritten or engraved message to a