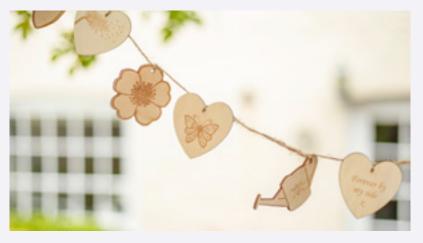

### **Heart Tags**

These heart-shaped wooden tags are perfect for attaching a handwritten or engraved message to a