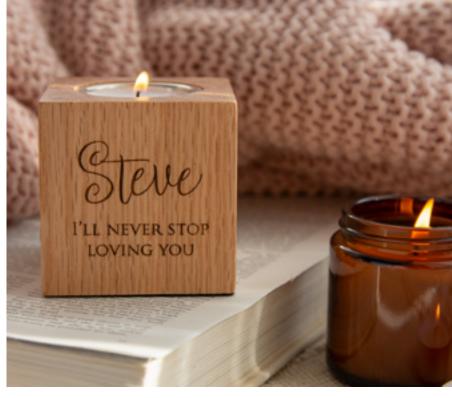

### **Eternity Candle**

Our Eternity Candle is a tactile, solid wood cube which can be personalised to create a truly unique memorial keepsake.

| Ashes Capacity                                          | Dimensions (cm) |  |
|---------------------------------------------------------|-----------------|--|
| Keepsake                                                | 7 x 7 x 7       |  |
|                                                         | Candle size 4.5 |  |
| Material: Oak, glass container, metal holder, tea light |                 |  |