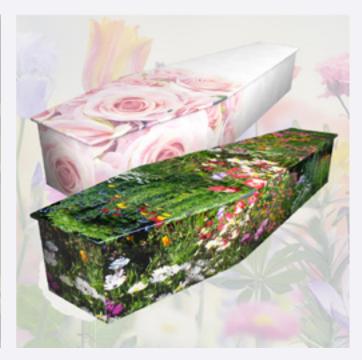

# Picture Coffins — Premier

#### Very High Quality Print and Finish

Our wooden picture coffins are always a popular choice. Approved for burial and cremation and at most natural burial grounds, these are sourced from FSC-accredited companies using wood from sustainable sources. The designs are printed onto an environmentally-friendly paper wrap, which is then applied by hand to ensure the highest level of quality and craftsmanship.

#### Ask our Funeral Directors for more information of the designs available.