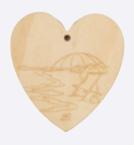

### **Heart Tags**

These heart-shaped wooden tags are perfect for attaching a handwritten or engraved message to a