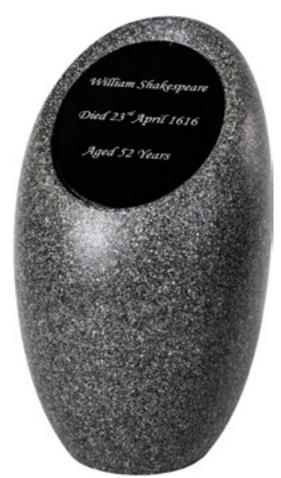

### Urns & Caskets

### **Tribute Urns**

Our urns and caskets are available in a wide range of materials including wood, woven willow, bamboo or weatherproof granite-effect plastic. Each can be engraved directly or supplied with engraved heart tags and plaques (see pages 36 - 37).