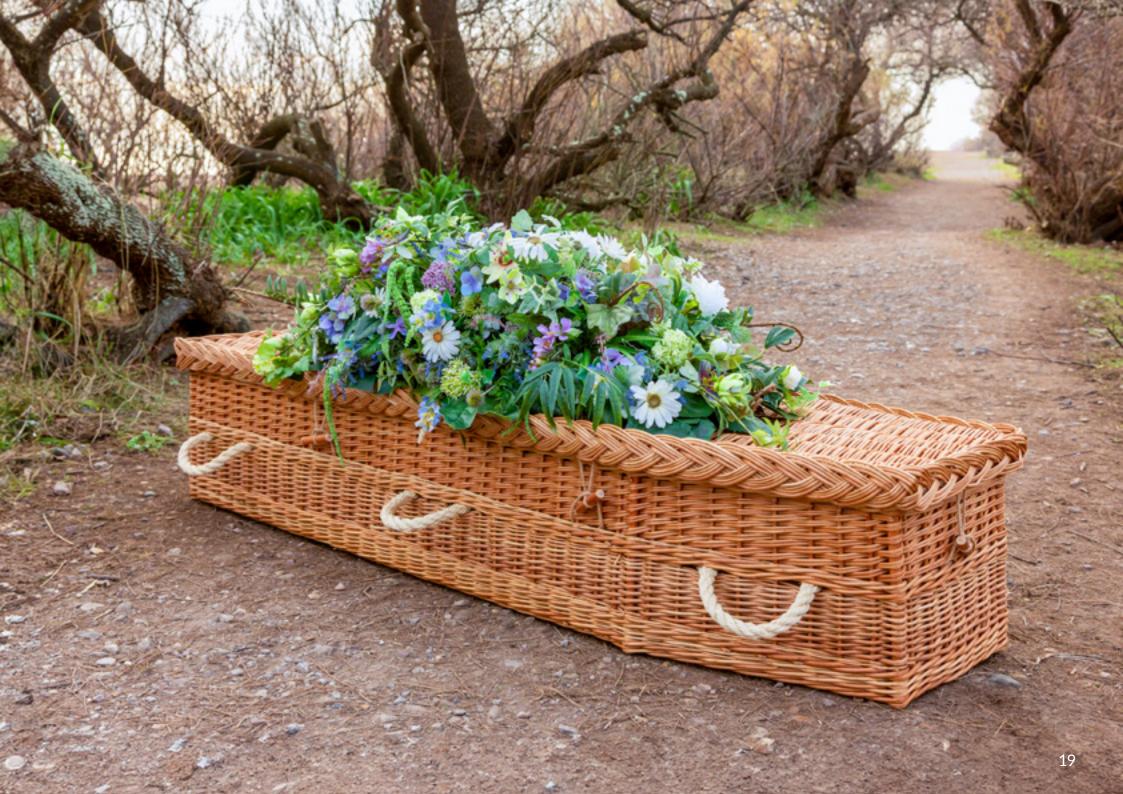

# Woven Coffins

#### Handwoven With Care

All of our coffins are woven by hand and have a smooth, solid plywood base. Each includes unbleached cotton calico linings, cremfilm, shroud, and a pillow. Floral arrangements and decorations are for illustration purposes.