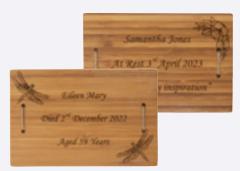

### Bespoke Plaques

Our engraving service specialises in creating custom plaques. No matter what interests a person has in terms of hobbies, pets, vehicles, or locations, we can design a plaque for them. They can also be cut to custom shapes.