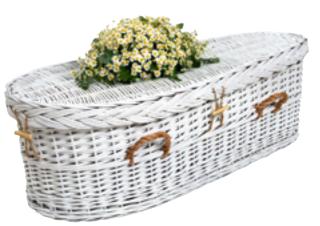

## Willow Teardrop

Sustainable, ethically sourced willow.

Floral arrangements are shown for illustration purposes. Each coffin may vary in colour slightly as they are woven using natural willow.