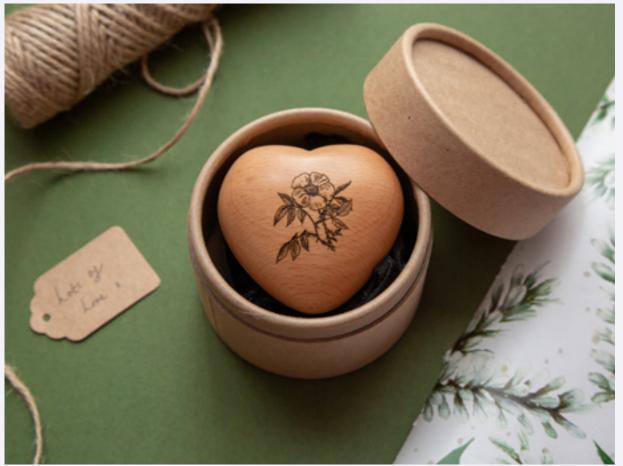

### Tribute Heart

Our Tribute Heart is carved from natural beech. It is the perfect size for the palm of a hand, as a close reminder of a loved one. Available in natural beech or white.

| Ashes Capacity                                    | Dimensions (cm) |  |
|---------------------------------------------------|-----------------|--|
| Keepsake                                          | 7 x 6 x 4       |  |
| Photo size 3.5                                    |                 |  |
| Material: Beech wood heart, glass phial with cork |                 |  |