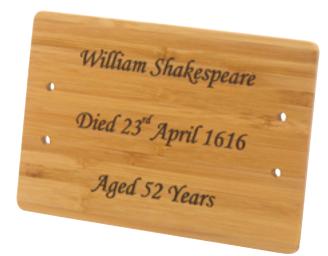

### Bespoke Plaques

Our engraving service specialises in creating custom plaques. No matter what interests a person has in terms of hobbies, pets, vehicles, or locations, we can design a plaque for them. They can also be cut to custom shapes.