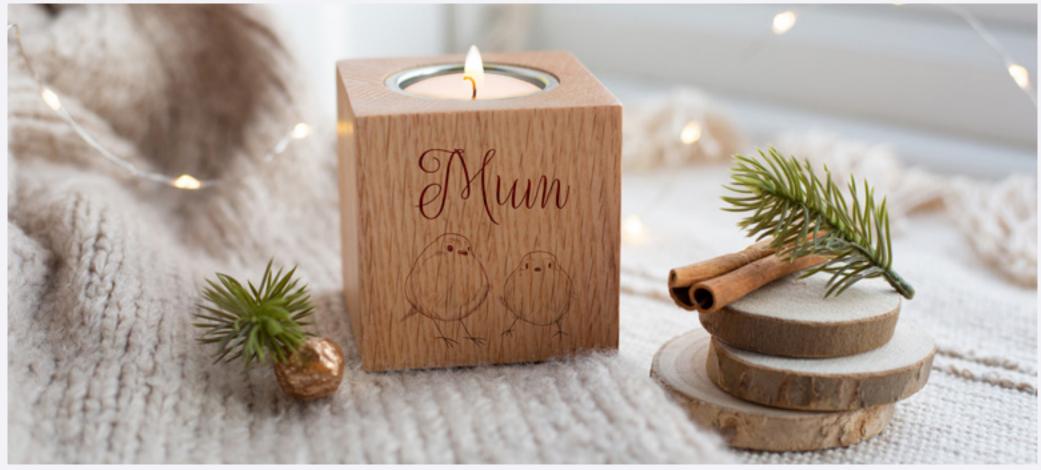

### **Eternity Candle**

Our Eternity Candle is a tactile, solid wood cube which can be personalised to create a truly unique memorial keepsake.

| Ashes Capacity                                          | Dimensions (cm) |  |
|---------------------------------------------------------|-----------------|--|
| Keepsake                                                | 7 x 7 x 7       |  |
|                                                         | Candle size 4.5 |  |
| Material: Oak, glass container, metal holder, tea light |                 |  |