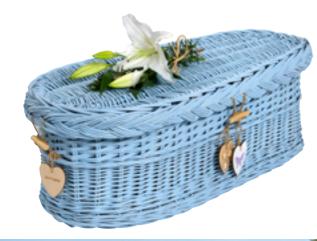

### Willow Traditional

Sustainable, ethically sourced willow.

Floral arrangements are shown for illustration purposes. Each coffin may vary in colour slightly as they are woven using natural willow.