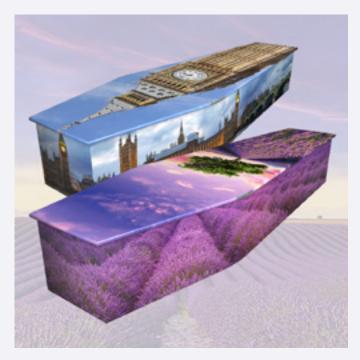

# Picture Coffins — Premier

#### Very High Quality Print and Finish

Our wooden picture coffins are always a popular choice. Approved for burial and cremation and at most natural burial grounds, these are sourced from FSC-accredited companies using wood from sustainable sources. The designs are printed onto an environmentally-friendly paper wrap, which is then applied by hand to ensure the highest level of quality and craftsmanship.

#### Ask our Funeral Directors for more information of the designs available.