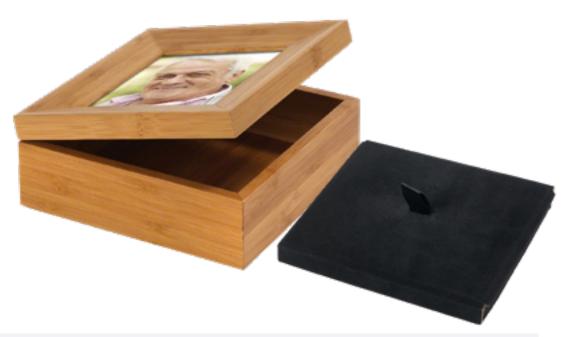

### **Tribute Box**

Bamboo Ashes Casket

Our stylish and contemporary Bamboo Ashes Casket with a photo frame lid is a discreet way to keep a loved one's ashes at home. It provides a safe place for mementos with ashes contained beneath. It has a hinged photo frame lid, magnetic catch, and is suitable for engraving.

| Model  | Ashes Capacity | Dimensions (cm) | Photo Size (") |
|--------|----------------|-----------------|----------------|
| Small  | Partial        | 16 x 16 x 6     | 4 x 4          |
| Medium | Partial        | 16 x 16 x 9     | 4 x 4          |
| Large  | Partial        | 16 x 16 x 11.5  | 4 x 4          |

Material: Bamboo, glass, flocked cardboard