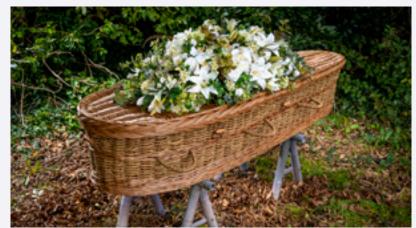

### Willow Traditional

Sustainable, ethically sourced willow.

Floral arrangements are shown for illustration purposes. Each coffin may vary in colour slightly as they are woven using natural willow.

#### Personalisation

Our willow coffins can be painted in any colour in the Dulux range.