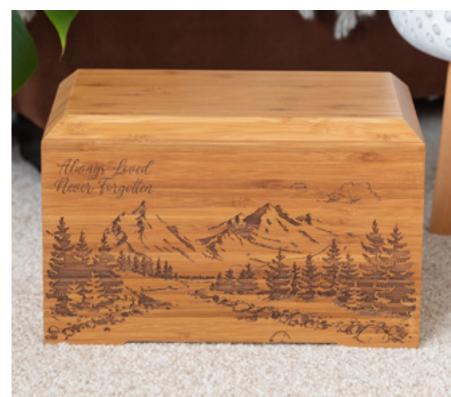

#### **Arun Caskets**

This popular wooden casket is available in ash and sustainable bamboo it's sleek and simple with clean lid mouldings.

The top can be engraved with a personal message or image.

| Ashes Capacity | Dimensions (cm) |
|----------------|-----------------|
| Keepsake       | 12.5 x 7 x 7    |
| Partial        | 22 x 11 x 10    |
| Full           | 32 x 22 x 14.5  |

Material: Natural or mahogany stained ash / bamboo