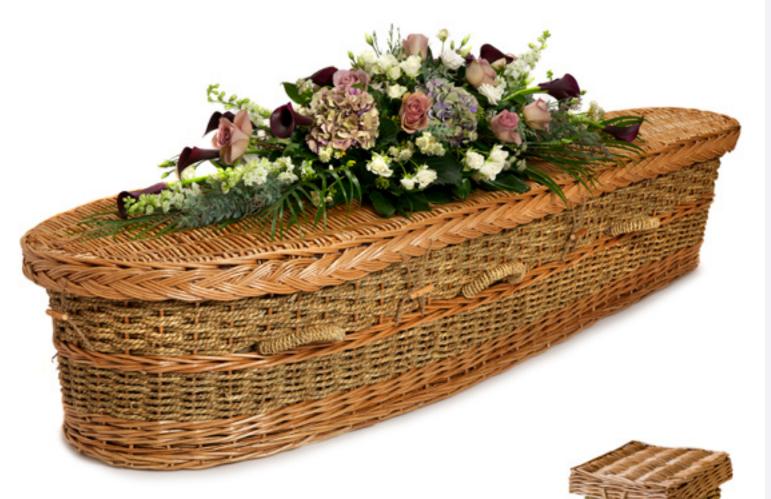

# Woven Coffins

#### Handwoven With Care

All of our coffins are woven by hand and have a smooth, solid plywood base. Each includes unbleached cotton calico linings, cremfilm, shroud, and a pillow. Floral arrangements and decorations are for illustration purposes.