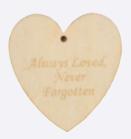

### **Heart Tags**

These heart-shaped wooden tags are perfect for attaching a handwritten or engraved message to a