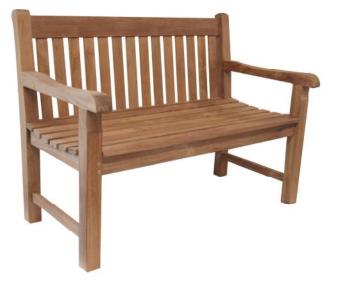

#### A MEMORY BENCH

A special way to remember a loved one, standing as a reminder of their life in a very special place for many years to come.

Expertly constructed to the highest spec, using the very finest grade-A teak, this bench offers a fine sanded smooth finish. It is supplied flat packed with assembling instructions.

The bench can be engraved with a personal message or icon, as well as coming with a unique memorial tube which can hold a small keepsake such as a small note, picture or small segment of ashes.

- Small 4ft x 2ft x 3ft
- Medium 5ft x 2ft x 3ft
- Large 6ft x 2ft x 3ft
- Extra Large 7ft x 2ft x 3ft

Memorial Tube can insert into the base of the leg, with a wooden plug to seal.

Engrave with a personal message.