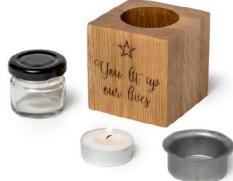

Wooden Eternity Candle Holder

Agate Memory Stone

Memory Bear

Wooden Tribute Heart

Stand for Tribute Heart