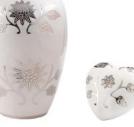

## Urns

Urns are a traditional item for the safekeeping, display or interment of ashes after a cremation.

We can offer an extensive range in a variety of styles. Below are some of the most popular.

Rose/Burgundy (GF)

Rose/Blue (GF)

Butterflies/Burgundy (GF) Birds/Burgundy (GF)

Red Rose / Black (M)

Flowers/White (M)

Heart (C)

Football (M)

Teak (W)

White Marble (MB)

## MINI, STANDARD AND HEART URN SETS

Red Velvet

White Rose

Butterflies

Marble White