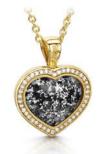

## ASHES INTO GLASS ®

Ashes into Glass® jewellery symbolises eternal love and togetherness. The gemstone is a one of a kind, created by layering the cremation ashes within 1100°c molten glass and coloured glass crystals. This unique stone is set into a beautifully crafted setting and will be a daily reminder and fitting tribute to the life of your loved one.

Heart Pendant

Halo Heart Pendant

Round Pendant Halo round Pendant

Silver Tribute

Gold Halo Tribute

Silver Heart

Gold Halo Heart

Choices for most items (beads colour choice only) Silver - Gold - White Gold