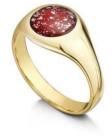

## ASHES INTO GLASS ®

Ashes into Glass® jewellery symbolises eternal love and togetherness. The gemstone is a one of a kind, created by layering the cremation ashes within 1100°c molten glass and coloured glass crystals. This unique stone is set into a beautifully crafted setting and will be a daily reminder and fitting tribute to the life of your loved one.

Gold Signet

Silver Halo Signet

Charm Beads

Silver Cufflinks

Gold Halo Cufflinks

Gold Earrings

Silver Halo Earrings