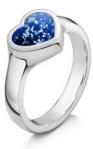

## ASHES INTO GLASS ®

Ashes into Glass® jewellery symbolises eternal love and togetherness. The gemstone is a one of a kind, created by layering the cremation ashes within 1100°c molten glass and coloured glass crystals. This unique stone is set into a beautifully crafted setting and will be a daily reminder and fitting tribute to the life of your loved one.

Heart Pendant

Halo Heart Pendant

Round Pendant Halo round Pendant

Silver Tribute

Gold Halo Tribute

Silver Heart

Gold Halo Heart

Choices for most items (beads colour choice only) Silver - Gold - White Gold