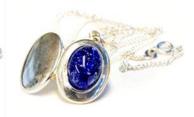

Glass Charm Beads Locket with ashes, in amethyst and sapphire colours

Glass Blue Bear

Glass Pink Bear

Watchful Robin