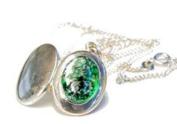

Glass Charm Beads Locket with ashes, in amethyst and sapphire colours

Glass Blue Bear

Glass Pink Bear

Watchful Robin