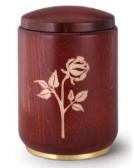

## Urns

Urns are a traditional item for the safekeeping, display or interment of ashes after a cremation.

We can offer an extensive range in a variety of styles. Below are some of the most popular.

Rose/Burgundy (GF)

Rose/Blue (GF)

Butterflies/Burgundy (GF) Birds/Burgundy (GF)

Red Rose / Black (M)

Flowers/White (M)

Heart (C)

Football (M)

Teak (W)

White Marble (MB)