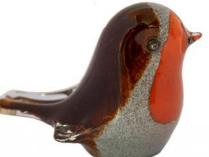

Glass Charm Beads Locket with ashes, in amethyst and sapphire colours

Glass Blue Bear

Glass Pink Bear

Watchful Robin