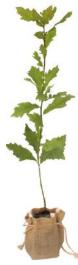

#### WOODLAND MEMORIAL TREE PACK

The Woodland Memorial Tree Pack consists of a sapling tree, a wooden memorial marker and an engraved plate.

This option allows you to plant a tree close by, perhaps in the family garden, in memory of the life lost. Sapling tree may be supplied without foliage in winter months.