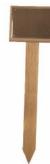

#### WOODLAND MEMORIAL TREE PACK

The Woodland Memorial Tree Pack consists of a sapling tree, a wooden memorial marker and an engraved plate.

This option allows you to plant a tree close by, perhaps in the family garden, in memory of the life lost. Sapling tree may be supplied without foliage in winter months.