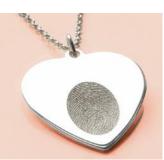

## Memorial Jewellery

Our collection of heartfelt messages of love, hope and inspiration help you capture your own special moment creating memories forever. Each piece is handcrafted in precious sterling silver in the UK and can be personalised with your loved one's true fingerprint on the back.