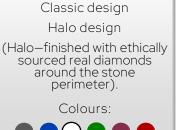

## ASHES INTO GLASS ®

Ashes into Glass® jewellery symbolises eternal love and togetherness. The gemstone is a one of a kind, created by layering the cremation ashes within 1100°c molten glass and coloured glass crystals. This unique stone is set into a beautifully crafted setting and will be a daily reminder and fitting tribute to the life of your loved one.

Heart Pendant

Halo Heart Pendant

Round Pendant Halo round Pendant

Silver Tribute

Gold Halo Tribute

Silver Heart

Gold Halo Heart

Choices for most items (beads colour choice only) Silver - Gold - White Gold