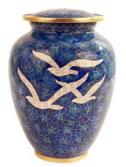

## Urns

Urns are a traditional item for the safekeeping, display or interment of ashes after a cremation.

We can offer an extensive range in a variety of styles. Below are some of the most popular.

Rose/Burgundy (GF)

Rose/Blue (GF)

Butterflies/Burgundy (GF) Birds/Burgundy (GF)

Red Rose / Black (M)

Flowers/White (M)

Heart (C)

Football (M)

Teak (W)

White Marble (MB)

Stained Mahogany (W)

Black Marble (MB)

Marble White (M)

Sovereign (M)

Blue Harvest (M)

Peace, Love & Remembrance (M)

C-Ceramic. GF-Glass Fibre. M-Metal.

MB-Marble. W-Wood.