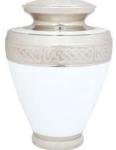

## Urns

Urns are a traditional item for the safekeeping, display or interment of ashes after a cremation.

We can offer an extensive range in a variety of styles. Below are some of the most popular.

Rose/Burgundy (GF)

Rose/Blue (GF)

Butterflies/Burgundy (GF) Birds/Burgundy (GF)

Red Rose / Black (M)

Flowers/White (M)

Heart (C)

Football (M)

Teak (W)

White Marble (MB)

Stained Mahogany (W)

Black Marble (MB)

Marble White (M)

Sovereign (M)

Blue Harvest (M)

Peace, Love & Remembrance (M)

C-Ceramic. GF-Glass Fibre. M-Metal.

MB-Marble. W-Wood.