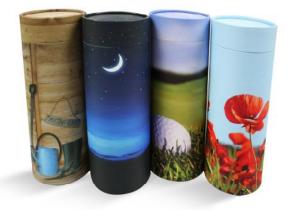

## SCATTER TUBES

Scatter Tubes are designed and engineered to simplify the scattering process. The tubes are durable, dignified and simple. They do not contain metal or plastic components and can be recycled or composted after use. Each features a convenient removable lid and a perforated "push in" tab that opens easily prior to scattering.

These tubes for scattering come in four sizes:

Mini 9cm in height with 65ml capacity Small 13.5cm with 380ml capacity Medium 25cm with 1860ml capacity 37cm with 3790ml capacity For 1 adult. Large

For a very small amount of ashes