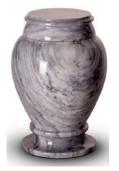

## Urns

Urns are a traditional item for the safekeeping, display or interment of ashes after a cremation.

We can offer an extensive range in a variety of styles. Below are some of the most popular.

Rose/Burgundy (GF)

Stained Mahogany (W)

Black Marble (MB)

Marble White (M)

Sovereign (M)

Blue Harvest (M)

Peace, Love & Remembrance (M)

C-Ceramic. GF-Glass Fibre. M-Metal.

MB-Marble. W-Wood.