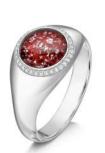

## ASHES INTO GLASS ®

Ashes into Glass® jewellery symbolises eternal love and togetherness. The gemstone is a one of a kind, created by layering the cremation ashes within 1100°c molten glass and coloured glass crystals. This unique stone is set into a beautifully crafted setting and will be a daily reminder and fitting tribute to the life of your loved one.

Heart Pendant

Halo Heart Pendant

Round Pendant Halo round Pendant

Silver Tribute

Gold Halo Tribute

Silver Heart

Gold Halo Heart

Choices for most items (beads colour choice only) Silver - Gold - White Gold