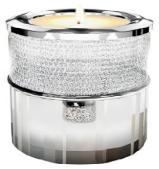

SWAROVSKI Crystal Tea Lights, Hearts and Butterflies

Tealight with Silver Rim Gold Rim Available in Blue, Green and Pink glass

Crystal Heart

Pink & Gold

Spirit Paperweight

Blue & Silver

Silver

Gold