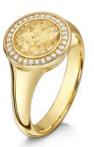

## ASHES INTO GLASS ®

Ashes into Glass® jewellery symbolises eternal love and togetherness. The gemstone is a one of a kind, created by layering the cremation ashes within 1100°c molten glass and coloured glass crystals. This unique stone is set into a beautifully crafted setting and will be a daily reminder and fitting tribute to the life of your loved one.

Gold Signet

Silver Halo Signet

Charm Beads

Silver Cufflinks

Gold Halo Cufflinks

Gold Earrings

Silver Halo Earrings