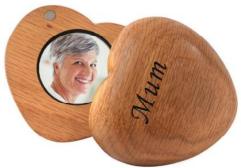

Wooden Eternity Candle Holder

Agate Memory Stone

Memory Bear

Wooden Tribute Heart

Stand for Tribute Heart