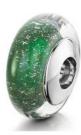

Heart Pendant

Halo Heart Pendant

Round Pendant Halo round Pendant

Silver Tribute

Gold Halo Tribute

Silver Heart

Gold Halo Heart

Choices for most items (beads colour choice only) Silver - Gold - White Gold

Glass Charm Beads Locket with ashes, in amethyst and sapphire colours

Glass Blue Bear

Glass Pink Bear

Watchful Robin