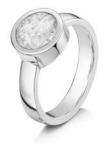

## ASHES INTO GLASS ®

Ashes into Glass® jewellery symbolises eternal love and togetherness. The gemstone is a one of a kind, created by layering the cremation ashes within 1100°c molten glass and coloured glass crystals. This unique stone is set into a beautifully crafted setting and will be a daily reminder and fitting tribute to the life of your loved one.

Heart Pendant

Halo Heart Pendant

Round Pendant Halo round Pendant

Silver Tribute

Gold Halo Tribute

Silver Heart

Gold Halo Heart

Choices for most items (beads colour choice only) Silver - Gold - White Gold