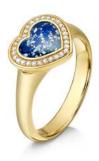

## ASHES INTO GLASS ®

Ashes into Glass® jewellery symbolises eternal love and togetherness. The gemstone is a one of a kind, created by layering the cremation ashes within 1100°c molten glass and coloured glass crystals. This unique stone is set into a beautifully crafted setting and will be a daily reminder and fitting tribute to the life of your loved one.

Heart Pendant

Halo Heart Pendant

Round Pendant Halo round Pendant

Silver Tribute

Gold Halo Tribute

Silver Heart

Gold Halo Heart

Choices for most items (beads colour choice only) Silver - Gold - White Gold