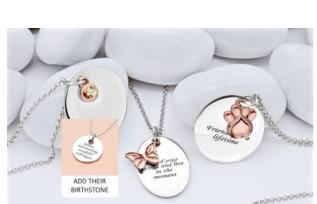

## Memorial Jewellery

Our collection of heartfelt messages of love, hope and inspiration help you capture your own special moment creating memories forever. Each piece is handcrafted in precious sterling silver in the UK and can be personalised with your loved one's true fingerprint on the back.

- 9ct Rose Gold Plated Charm includes 16-18 inch (40-45cm) extendable silver belcher chain
- pendant sterling silver approx. 20mm
- presented in a gift box
- made in Yorkshire and despatched in approximately 3 weeks

## Memorial Jewellery

Round

Shield

Elipse

Heart