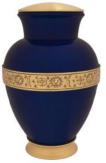

## Urns

Urns are a traditional item for the safekeeping, display or interment of ashes after a cremation.

We can offer an extensive range in a variety of styles. Below are some of the most popular.

Rose/Burgundy (GF)

Rose/Blue (GF)

Butterflies/Burgundy (GF) Birds/Burgundy (GF)

Red Rose / Black (M)

Flowers/White (M)

Heart (C)

Football (M)

Teak (W)

White Marble (MB)

Stained Mahogany (W)

Black Marble (MB)

Marble White (M)

Sovereign (M)

Blue Harvest (M)

Peace, Love & Remembrance (M)

C-Ceramic. GF-Glass Fibre. M-Metal.

MB-Marble. W-Wood.