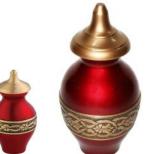

## MINI, STANDARD AND HEART URN SETS

Red Velvet

White Rose

Butterflies

Marble White