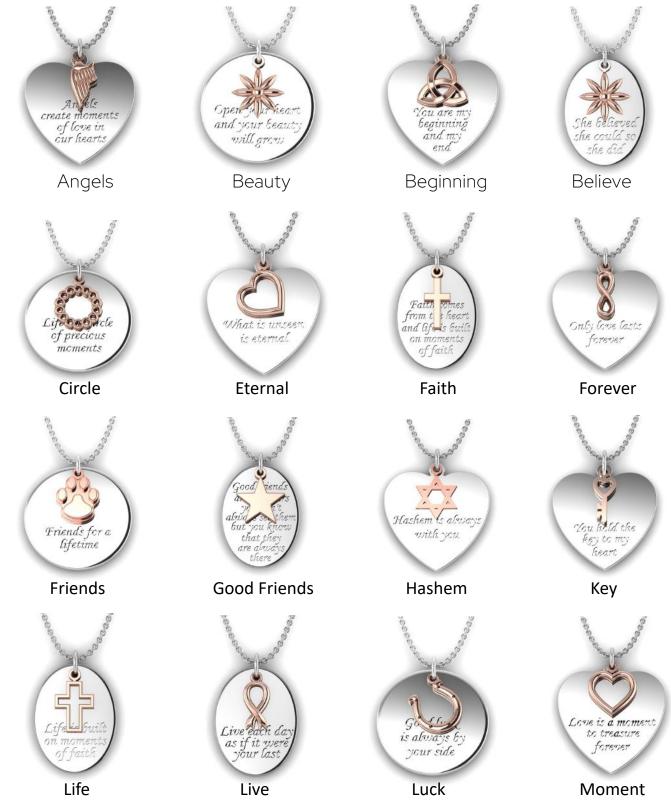

## Memorial Jewellery

Our collection of heartfelt messages of love, hope and inspiration help you capture your own special moment creating memories forever. Each piece is handcrafted in precious sterling silver in the UK and can be personalised with your loved one's true fingerprint on the back.

## Memorial Jewellery

Round

Shield

Elipse

Heart