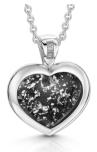

## ASHES INTO GLASS ®

Ashes into Glass® jewellery symbolises eternal love and togetherness. The gemstone is a one of a kind, created by layering the cremation ashes within 1100°c molten glass and coloured glass crystals. This unique stone is set into a beautifully crafted setting and will be a daily reminder and fitting tribute to the life of your loved one.

Heart Pendant

Halo Heart Pendant

Round Pendant Halo round Pendant

Silver Tribute

Gold Halo Tribute

Silver Heart

Gold Halo Heart

Choices for most items (beads colour choice only) Silver - Gold - White Gold