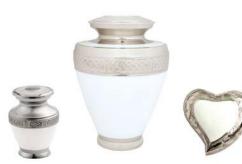

## MINI, STANDARD AND HEART URN SETS

Red Velvet

White Rose

Butterflies

Marble White