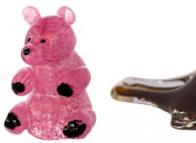

Glass Charm Beads Locket with ashes, in amethyst and sapphire colours

Glass Blue Bear

Glass Pink Bear

Watchful Robin