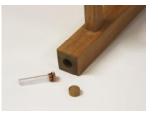

The bench can be engraved with a personal message or icon, as well as coming with a unique memorial tube which can hold a small keepsake such as a small note, picture or small segment of ashes.

- Small 4ft x 2ft x 3ft
- Medium 5ft x 2ft x 3ft
- Large 6ft x 2ft x 3ft
- Extra Large 7ft x 2ft x 3ft

Memorial Tube can insert into the base of the leg, with a wooden plug to seal.

Engrave with a personal message.