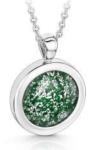

## ASHES INTO GLASS ®

Ashes into Glass® jewellery symbolises eternal love and togetherness. The gemstone is a one of a kind, created by layering the cremation ashes within 1100°c molten glass and coloured glass crystals. This unique stone is set into a beautifully crafted setting and will be a daily reminder and fitting tribute to the life of your loved one.

Heart Pendant

Halo Heart Pendant

Round Pendant Halo round Pendant

Silver Tribute

Gold Halo Tribute

Silver Heart

Gold Halo Heart

Choices for most items (beads colour choice only) Silver - Gold - White Gold