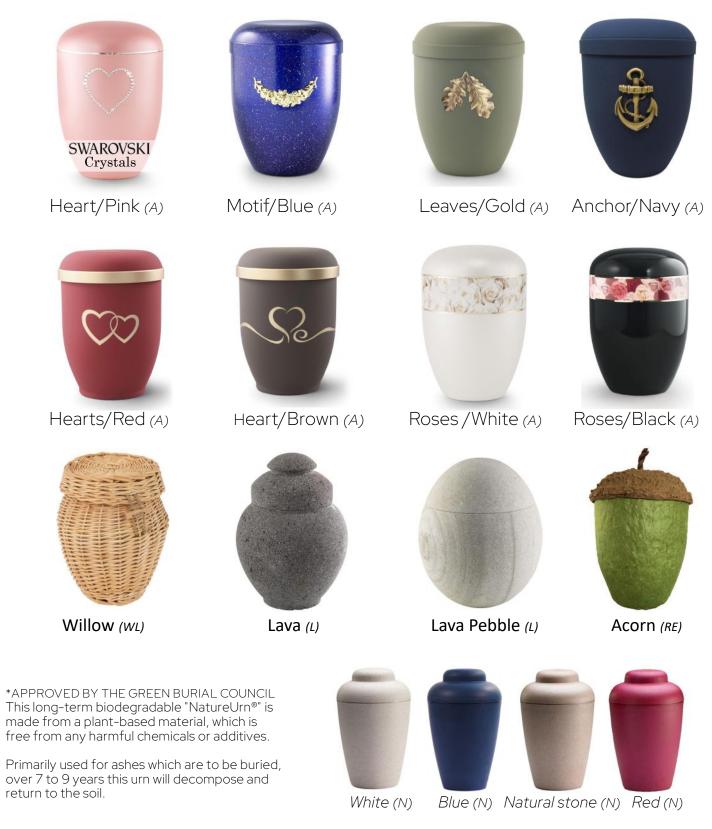

### Environmentally focused urns

Urns on this page all have an aspect focusing on either sustainability, biodegradability or a natural material. The Arboform, (a sustainable thermoplastic material), will biodegrade in 5-8 years once placed in soil but will remain completely intact until burial. It is not suitable for outdoor display.

This urn is completely stable until burial, so is also suitable for use as a display urn. The urn is designed to seal tight, yet it can be opened and closed without the use of tools. It is, therefore, suitable for scattering.

A – Arboform. L–Lava. N–Nature RE – Recycled Paper. WL–Willow.