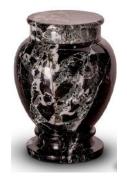

## Urns

Urns are a traditional item for the safekeeping, display or interment of ashes after a cremation.

We can offer an extensive range in a variety of styles. Below are some of the most popular.

Rose/Burgundy (GF)

Stained Mahogany (W)

Black Marble (MB)

Marble White (M)

Sovereign (M)

Blue Harvest (M)

Peace, Love & Remembrance (M)

C-Ceramic. GF-Glass Fibre. M-Metal.

MB-Marble. W-Wood.