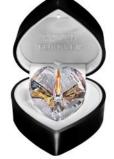

SWAROVSKI Crystal Tea Lights, Hearts and Butterflies

Tealight with Silver Rim Gold Rim Available in Blue, Green and Pink glass

Crystal Heart

Pink & Gold

Spirit Paperweight

Blue & Silver

Silver

Gold