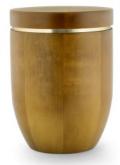

## Urns

Urns are a traditional item for the safekeeping, display or interment of ashes after a cremation.

We can offer an extensive range in a variety of styles. Below are some of the most popular.

Rose/Burgundy (GF)

Stained Mahogany (W)

Black Marble (MB)

Marble White (M)

Sovereign (M)

Blue Harvest (M)

Peace, Love & Remembrance (M)

C-Ceramic. GF-Glass Fibre. M-Metal.

MB-Marble. W-Wood.