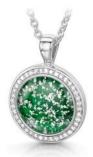

## ASHES INTO GLASS ®

Ashes into Glass® jewellery symbolises eternal love and togetherness. The gemstone is a one of a kind, created by layering the cremation ashes within 1100°c molten glass and coloured glass crystals. This unique stone is set into a beautifully crafted setting and will be a daily reminder and fitting tribute to the life of your loved one.

Heart Pendant

Halo Heart Pendant

Round Pendant Halo round Pendant

Silver Tribute

Gold Halo Tribute

Silver Heart

Gold Halo Heart

Choices for most items (beads colour choice only) Silver - Gold - White Gold