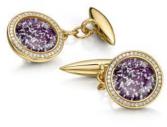

## ASHES INTO GLASS ®

Ashes into Glass® jewellery symbolises eternal love and togetherness. The gemstone is a one of a kind, created by layering the cremation ashes within 1100°c molten glass and coloured glass crystals. This unique stone is set into a beautifully crafted setting and will be a daily reminder and fitting tribute to the life of your loved one.

Gold Signet

Silver Halo Signet

Charm Beads

Silver Cufflinks

Gold Halo Cufflinks

Gold Earrings

Silver Halo Earrings