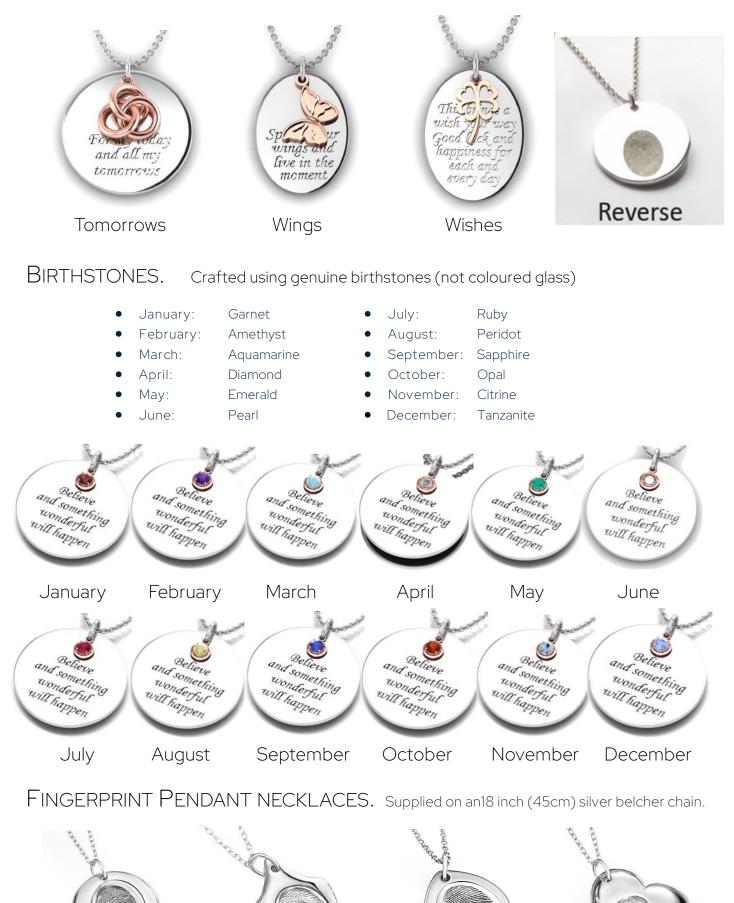

## Memorial Jewellery

Our collection of heartfelt messages of love, hope and inspiration help you capture your own special moment creating memories forever. Each piece is handcrafted in precious sterling silver in the UK and can be personalised with your loved one's true fingerprint on the back.