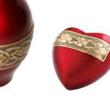

## Urns

Urns are a traditional item for the safekeeping, display or interment of ashes after a cremation.

We can offer an extensive range in a variety of styles. Below are some of the most popular.

Rose/Burgundy (GF)

Rose/Blue (GF)

Butterflies/Burgundy (GF) Birds/Burgundy (GF)

Red Rose / Black (M)

Flowers/White (M)

Heart (C)

Football (M)

Teak (W)

White Marble (MB)

## MINI, STANDARD AND HEART URN SETS

Red Velvet

White Rose

Butterflies

Marble White