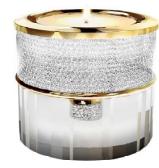

SWAROVSKI Crystal Tea Lights, Hearts and Butterflies

Tealight with Silver Rim Gold Rim Available in Blue, Green and Pink glass

Crystal Heart

Pink & Gold

Spirit Paperweight

Blue & Silver

Silver

Gold