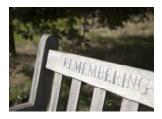

#### A MEMORY BENCH

A special way to remember a loved one, standing as a reminder of their life in a very special place for many years to come.

Expertly constructed to the highest spec, using the very finest grade-A teak, this bench offers a fine sanded smooth finish. It is supplied flat packed with assembling instructions.

The bench can be engraved with a personal message or icon, as well as coming with a unique memorial tube which can hold a small keepsake such as a small note, picture or small segment of ashes.

- Small 4ft x 2ft x 3ft
- Medium 5ft x 2ft x 3ft
- Large 6ft x 2ft x 3ft
- Extra Large 7ft x 2ft x 3ft