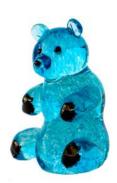

Glass Charm Beads Locket with ashes, in amethyst and sapphire colours

Glass Blue Bear

Glass Pink Bear

Watchful Robin