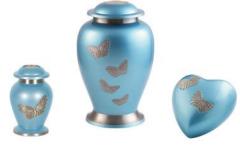

## MINI, STANDARD AND HEART URN SETS

Red Velvet

White Rose

Butterflies

Marble White