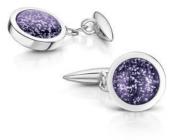

## ASHES INTO GLASS ®

Ashes into Glass® jewellery symbolises eternal love and togetherness. The gemstone is a one of a kind, created by layering the cremation ashes within 1100°c molten glass and coloured glass crystals. This unique stone is set into a beautifully crafted setting and will be a daily reminder and fitting tribute to the life of your loved one.

Gold Signet

Silver Halo Signet

Charm Beads

Silver Cufflinks

Gold Halo Cufflinks

Gold Earrings

Silver Halo Earrings