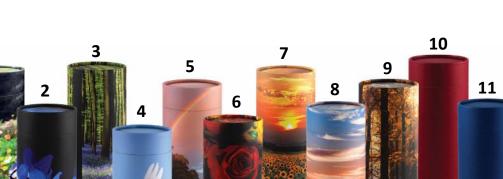

For splitting ashes, between family.

For splitting ashes.

- 10 1 3 12 5 11 8 6
- 1. Garden Birds\*
- 2. Forget Me Not
- 3. Bluebell Wood
- Ascending Dove 4.
- 5. Rainbow
- 6. Roses
- 7. Sunflower 15.
- 8. Ocean Sunset 16. Poppy Flower
- \* Only available in Medium (25cm) & Large (37cm)

9.

10.

11.

12.

13.

14.

Autumn

Burgundy

Butterflies \*

Garden Shed

Starry Night

Navy

Golf

13 14 15 16