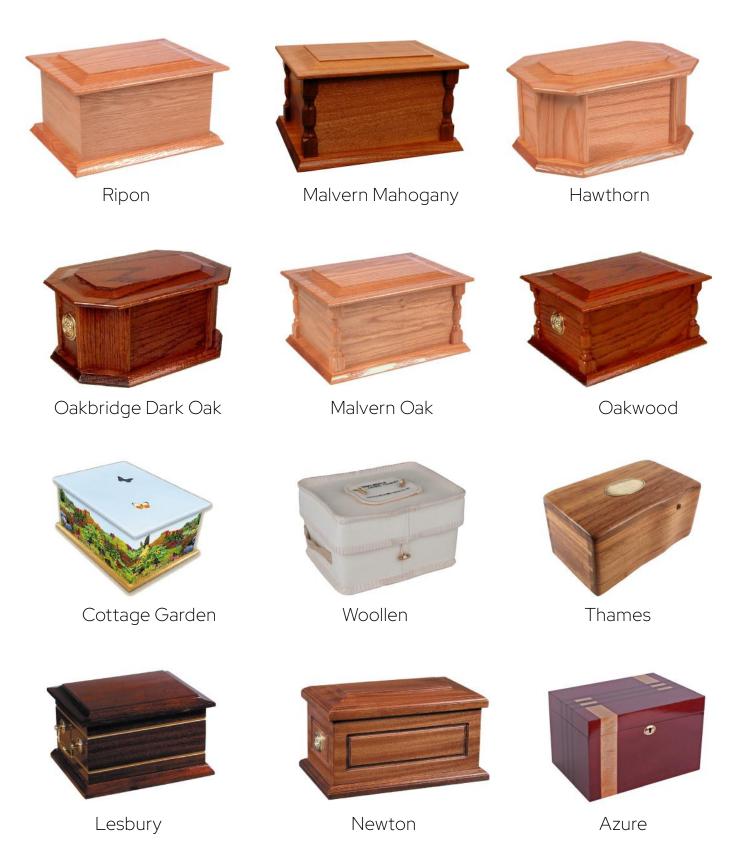

## Caskets

Caskets and Urns are a traditional item for the safekeeping or display of ashes after a cremation.

We can offer an extensive range in a variety of styles. Below are some of the most commonly purchased.

## Urns

Urns are a traditional item for the safekeeping, display or interment of ashes after a cremation.

We can offer an extensive range in a variety of styles. Below are some of the most popular.

Rose/Burgundy (GF)