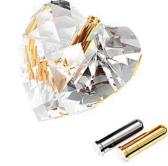

SWAROVSKI Crystal Tea Lights, Hearts and Butterflies

Tealight with Silver Rim Gold Rim Available in Blue, Green and Pink glass

Crystal Heart

Pink & Gold

Spirit Paperweight

Blue & Silver

Silver

Gold