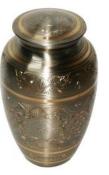

## Urns

Urns are a traditional item for the safekeeping, display or interment of ashes after a cremation.

We can offer an extensive range in a variety of styles. Below are some of the most popular.

Rose/Burgundy (GF)

Rose/Blue (GF)

Butterflies/Burgundy (GF) Birds/Burgundy (GF)

Red Rose / Black (M)

Flowers/White (M)

Heart (C)

Football (M)

Teak (W)

White Marble (MB)

Stained Mahogany (W)

Black Marble (MB)

Marble White (M)

Sovereign (M)

Blue Harvest (M)

Peace, Love & Remembrance (M)

C-Ceramic. GF-Glass Fibre. M-Metal.

MB-Marble. W-Wood.